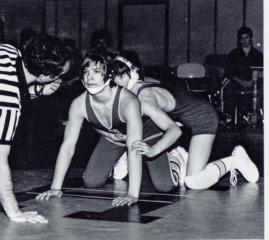

of the players. Edwin Pequignot was elected to the Bi-Valley All Star Team. Todd Vernali and Bret Eriksson received honorable mention.

The Mountaineers were coached by Michael Guy, David Bayersdorfer, and Roland Chinatti. The team manager was Theresa Dallis.

The J.V. record was 1-3-1. With many of the players coming back next year, the future season looks promising.

-Theresa Dallis-

### WINTER SPORTS





### **WRESTLING**



Row 1: J. DeWolf, S. Marks, D. Sellers, M. Thomson, A. Abo-Hamzey, R. Wingard, R. McLane, S. Murphy, R. Jasmin. Row 2: Managers — D. Abo-Hamzey, and L. Green, G. Morelli, N. Ambery, C. Feathers, M. Monty, K. Calienedo, M. Calienedo, E. Wright, J. Cole.



Co-captains: Rusty Wingard and Ameen Abo-Hamsey. Senior: Rod McLane.











"Gary ready to attack."







The wrestling team was led by co-captains: Rusty Wingard and Ameen Abo-Hamzy.

The team had a very good season. They closed the season with a 8-8-1 record.

The team traveled to New Britain High School to participate in the Connecticut Interscholastic Conference Class "S" Wrestling Championships. Rusty Wingard placed second in the 147 lb. weight class, and Ameen Abo-Hamzy places second in the 91 lb class. The team placed 15th out of 21 schools. Matt Monty, Ken Caliendo, and Dave Sellers finished in the top eight.

The team was coached by Richard Greco and his assistant was  $\operatorname{\mathsf{Rod}}$  Strattman.

-Theresa Dallis-

### **BOYS' VARSITY BASKETBALL**



Row 1: S. Thibault, S. McDonald, B. Pedersen, J. Matheson, J. Scholl. Row 2: S. Pastre, P. Nyklicek, J. Tyburski, B. Lam