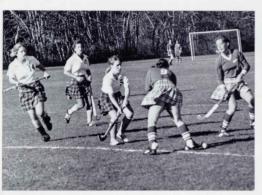

to R: L. Chase, N. Upshaw, D. Carlson, J. Shores.







The Housatonic Girl's Varsity Soccer team was led by tri-captains: Kim Lachler, Lori Lindsay, and Candy Carlson.

The girls finished its season with a  $8 \cdot 1 \cdot 1$  record. They were ranked 24 out of 27 teams.

The team was coached by Richard Greco. The team will be hard to beat next year with many of the varsity players returning.

The J.V. team finished its season with a  $10\cdot 1\cdot 1$  record. The team was coached by Marge Stevenson.

—Theresa Dallis—

### FIELD HOCKEY



Row 1: K. O'Connor, C. Perotti, C. Frost, D. Matson, D. Bonetti, C. Burgess. Row 2: Coach Volack, M. Migliacci, K. Brazzale, C. McKay, K. Mahoney, T. Jonnson, J. Michels, C. Manasse, S. Smithwick, Managers: B. Redmond and L. Booth.























The Varsity Field Hockey team was led by Senior co-captains Candida Perotti and Debbie Matson. They combined for almost 80% of the team's scoring. Other members of the team included: goaltender, Celia Frost, Kim O'Connor, Carol Burgess and Karen Brazzale.

The Varsity team was coached by Denise Volack. Managers were Lisa Booth and Rebecca Redmond.

The J.V. team members included: Angela Church, Karen Bond and Patricia Johnson. The team was coached by Janice Pierson.

Coach Volack admitted that the team was very competitive and games were very close. Their biggest problem was inconsistency.

### GIRLS' CROSS COUNTRY



Row 1: M. Pierzga, C. Orth, L. McGuire. Row 2: B. Murphy, S. Blass, K. Parks, K. Cross, M. Cross.









Coach David Lindsay





### **BOYS' CROSS COUNTRY**







M