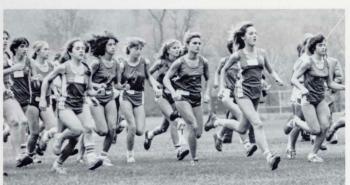

S. Smithwick, Managers: B. Redmond and L. Booth.























The Varsity Field Hockey team was led by Senior co-captains Candida Perotti and Debbie Matson. They combined for almost 80% of the team's scoring. Other members of the team included: goaltender, Celia Frost, Kim O'Connor, Carol Burgess and Karen Brazzale.

The Varsity team was coached by Denise Volack. Managers were Lisa Booth and Rebecca Redmond.

The J.V. team members included: Angela Church, Karen Bond and Patricia Johnson. The team was coached by Janice Pierson.

Coach Volack admitted that the team was very competitive and games were very close. Their biggest problem was inconsistency.

### GIRLS' CROSS COUNTRY



Row 1: M. Pierzga, C. Orth, L. McGuire. Row 2: B. Murphy, S. Blass, K. Parks, K. Cross, M. Cross.









Coach David Lindsay





### **BOYS' CROSS COUNTRY**







MVP's: Sherry Blass & Tom Baird
Most Improved Runner: Lori McGuire
Seniors: Crystal Orth, Lori McGuire, Margaret
Pierzga
Berkshire League All-Stars: Tom Baird, Ed
Lahr, & Sherry Blass
State Finalists: Tom Baird, Ed Lahr, & Sherry
Blass
State Open Qualifier: Sherry Blass (60th in
entire state)
Woodbury Invitational Medal Winners: Tom
Baird, Ed Lahr, Sherry Blass, Marilyn Cross,
Lori McGuire

WINNER OF BOYS' WOODBURY INVITATIONAL RACE: Tom Baird "Sophomore Sensations" paced the team . . . not a good win-lost record, but HVRHS looks like the team to beat in 1982. Freshmen Marilyn Cross and Randy Jasmine earned varsity letters. Next year's Captains will be Blass, Lahr, and Thibault.

Co-captains: Steve Thibault & Crystal Orth