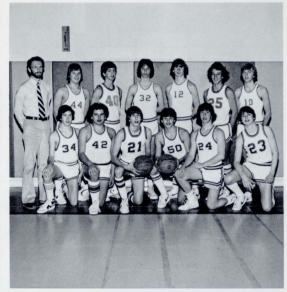

n. They closed the season with a 8-8-1 record.

The team traveled to New Britain High School to participate in the Connecticut Interscholastic Conference Class "S" Wrestling Championships. Rusty Wingard placed second in the 147 lb. weight class, and Ameen Abo-Hamzy places second in the 91 lb class. The team placed 15th out of 21 schools. Matt Monty, Ken Caliendo, and Dave Sellers finished in the top eight.

The team was coached by Richard Greco and his assistant was  $\operatorname{\mathsf{Rod}}$  Strattman.

-Theresa Dallis-

### **BOYS' VARSITY BASKETBALL**



Row 1: S. Thibault, S. McDonald, B. Pedersen, J. Matheson, J. Scholl. Row 2: S. Pastre, P. Nyklicek, J. Tyburski, B. Lamb, B. Carney, Coach Coward.















Number 33 — Co-captain Brian Carney



### J.V. BOYS' BASKETBALL









Row 1: P. Mallory, B. Hale, M. Cantele, D. Labbadia, E. Kirby, S. Daley. Row 2: Coach Coward, D. Hrovatin, D. Grusauski, J. Greenwood, M. Mulhern, F. Warner, M. Nyklicek.

The 1981-1982 Boys Varsity Basketball team compiled a 7-13 record. Seven seniors played key roles throughout the season. Co-Captain Brian Carney was the team's leading scorer and a second-team Berkshire League All Star selection. Bob Lamb, the top rebounder, and Jeff Tyburski the number one shot blocker, received Honorable Mention in the All Star voting. Co-Captain Bill Pedersen sparked the team's fast break and led the Mountaineers in both steals and assits. Scott Pastre made solid contributions in the scoring department. John Matheson led the team with in foul shooting with a mark of 75%. Paul Nyklicek was consis