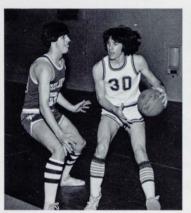

o-captains: Rusty Wingard and Ameen Abo-Hamzy.

The team had a very good season. They closed the season with a 8-8-1 record.

The team traveled to New Britain High School to participate in the Connecticut Interscholastic Conference Class "S" Wrestling Championships. Rusty Wingard placed second in the 147 lb. weight class, and Ameen Abo-Hamzy places second in the 91 lb class. The team placed 15th out of 21 schools. Matt Monty, Ken Caliendo, and Dave Sellers finished in the top eight.

The team was coached by Richard Greco and his assistant was  $\operatorname{\mathsf{Rod}}$  Strattman.

-Theresa Dallis-

### **BOYS' VARSITY BASKETBALL**



Row 1: S. Thibault, S. McDonald, B. Pedersen, J. Matheson, J. Scholl. Row 2: S. Pastre, P. Nyklicek, J. Tyburski, B. Lamb, B. Carney, Coach Coward.















Number 33 — Co-captain Brian Carney



### J.V. BOYS' BASKETBALL









Row 1: P. Mallory, B. Hale, M. Cantele, D. Labbadia, E. Kirby, S. Daley. Row 2: Coach Coward, D. Hrovatin, D. Grusauski, J. Greenwood, M. Mulhern, F. Warner, M. Nyklicek.

The 1981-1982 Boys Varsity Basketball team compiled a 7-13 record. Seven seniors played key roles throughout the season. Co-Captain Brian Carney was the team's leading scorer and a second-team Berkshire League All Star selection. Bob Lamb, the top rebounder, and Jeff Tyburski the number one shot blocker, received Honorable Mention in the All Star voting. Co-Captain Bill Pedersen sparked the team's fast break and led the Mountaineers in both steals and assits. Scott Pastre made solid contributions in the scoring department. John Matheson l