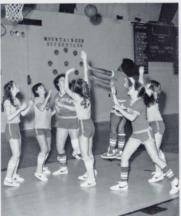

Dave Grusauski was the Junior Mountaineers' top rebounder. Dino Labbadia and Mike Nyklicek made important contributions on offense and defense.

Jim Greenwood and Bill Hale often sparked the team as reserves. Mike Mulhern, David Hrovatin, Pat Mallory and Ed Kirby also performed well when called upon.

The Freshman team struggled to a 1·12 record. Bob Fife did a fine job scoring and rebounding. Peter Barron, Randy Jasmine, Steve MacDonald, Jay Crain, Greg Rand, and Brian Godburn all played well and improved during the season.

Russell Coward

### VARSITY GIRLS' BASKETBALL



Row 1: K. Wright, C. Perotti, M. Rose, J. Sieller. Row 2: Manager: T. Dallis, N. Stevens, M. Johnson, J. Riley, C. McKay, E. Sternlof, J. Fick, and Coach Volack.



1981-82 Coaches JV Judy Lamb, Varsity Denise Volack.



54 — Co-captain Candi Perotti.







### J.V. GIRLS' BASKETBALL



Coach Lamb congratulating her team on a big win.





Row 1: L. Ovitt, L. Dakers. Row 2: Manager: T. Dallis, A. Roberts, C. McKay, L. Pierce, D. Carlson, Manager L. Fannagan, Coach Lamb, J. Shores, L. Story, J. Sieller, N. Upshaw, S. Chinatti, Manager Curtiss Williams.





The Girls' Basketball team was led by senior captain Candi Perotti. The girls had a tough season as ending with a 1·17 record. The team was competitive and lost many close contests in final minutes of play.

During the middle of the season Coach Volack lost two seniors, Candy Carlson and Kim Lachler to injuries.

The team started their season with a three day trip to Pennsylvania. It was a very rewarding experience for all the players.

With many of t