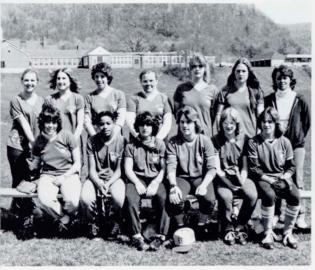

ys' Baseball team was led by captain John Matheson. The team finished its season with 5 wins and 11 losses.

There were eight seniors on the team Keith Carter, Jim Lyle, Ed Pequignot, Paul Nylicek, John Matheson, Mark Thibault, Rod McLane, and Peter Castiglione who was also voted M.V.P. by the team.

There will be many juniors and sophomores returning next year and the team looks good.

The team was coached by John Lamb and his assistant was Mark Henning.

—Theresa Dallis

### **GIRLS' SOFTBALL**



Row I: C. Tobin, S. Wells, D. Matson. Row II: S. Gravel, A. Michelah, K. Wright, L. Story, J. Fick, Coach Lamb. Row III: S. Roddy, M. Matsen, B. Janello, K. Mahoney, D. Schaefer, N. Stevens.





1982 Co-Captains Connie Tobin and Deb Matson.













1981-82 Head coach Judy Lamb













The Housatonic Valley Regional High School girls' Varsity softball team finished its season with three wins and 13 losses.

The team was led by co-captains Connie Tobin, and Deb Matson. Connie Tobin earned spots on the all-Berkshire League second team. Matson, a catcher who threw out only two people her junior year, caught 30 stealing this year in 35 attempts. Her batting average was .508, with 22 stolen bases.

Tobin, a shortstop, despite playing the last six games with a broken thumb, led the team with a .547 batting average. She had 19 stolen bases and 22 runs batted in. She committed only 10 errors, even with the broken thumb.

There was 5 juniors on the varsity team Nora Stevens, Beth Janello, Kiffy Mahoney, Dolores Schaefer, and Joey Fick, all-league honorable mention.

Senior Shar