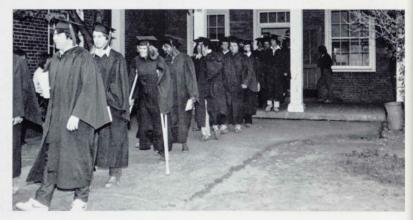

GSALE























## **BLOOD MOBILE**



, rightonic Valley Regional High School

FRIDAY MAY 28TH











































# JUNIOR PROM





King Edwin S. Pequignot

Queen Patricia L. Van de Bogart

> Crown Bearers Scott A. Belter Wendy M. Pitcher



















Queen's Court

Jacqueline H. Bonn
Candise M. Carlson
Jana M. Ghidossi
Michelle T. Lombardi
Donna W. Lloyd
Pamela R. Merriman
Crystal J. Orth
Wendy M. Pitcher
Lynn A. Roberts
Dona M. Segalla
Nancy E. Szczesiul
Patricia L. Van de Bogart

King's Court

Scott A. Belter
Thomas D. Brown
Keith D. Carter
Peter P. Castiglione
Jay S. Fails
Robert T. Lamb
James O. Lyle
Scott J. Pastre
H. William Pedersen
Edwin S. Pequignot
J. Scott Taylor
Peter M. Van Doren



## **GRADUATION**

































## COMMENCEMENT







































Salutatory — Lori McGuire
Remarks — Dr. Joseph P. Robitalle
Essayists —Kathleen Parsons
and Paul Nyklicek
Commencement Address —
Richard I. Curtis
Valedictory — Candida Perotti
Presentation of Diplomas —
Warren J. Foley
Thoughts Upon Leaving —
Teresa Martins
Francisco Cajaraville
Prayer and Benediction —
Reverend Gerard S. Pollock





### **ACADEMIC HONORS**



#### **ROLL OF HONOR**

The Roll of Honor consists of the Upper ten percent of the class.

SUMMA CUM LAUDE Candida Frances Perotti

MAGNA CUME LAUDE Lori Ann McGuire Debra Marie Matson Kathleen Sharon Parsons

Audrey Susanne Neelands Mark Allen Thibault

CUM LAUDE
Michael Lyle Domeier
Paul Roman Nyklicek
Robin Ellan Roraback
John Healy Matheson

Sheila Marie Smithwick Robert