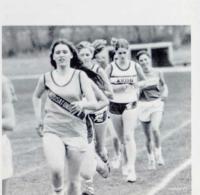

ere five seniors on the team Todd Vernali, Mike Domeier, Surprise senior Robert Griskauskas, and Jeff Tyburski who also earned a metal in class S.

There was also many underclass who got many of the points Dave Grusauski, Paul Koneazny, Ed Lalhr.

The team was coached by David Lindsay and his assistant was Howard O'Dell.

—Theresa Dallis

### **GIRLS' TRACK**



Row 1: C. Perotti, C. Carlson, Row II: K. Lachler, M. Pierzga, L. Lindsay, P. Stevenson, J. Sieller, T. Dallis, W. Sweet, P. Shealy. Row III: K. O'Conner, E. Sternlof, K. Parks, K. Cross, D. Curtiss, L. Ovitt, S. O'loughlan, Row IV: S. Blass, G. Fulco, K. Hurley, D. Carlson, C. McKay, C. Cross, S. Robb, L. Romeo, N. Preston, S. Chinatti, T. Whalen, J. Sellers.





Girls' Co-Captain Candi Perotti



Girls' Track coach M. Steveson









Assistant Girls' track coach M. Guy



Girls' Co-Captain Candy Carlson









by captains Candy Carlson, Candi Perotti. The teams record was 10-3 best record ever. There was three school records broken this year.

There was a lot of Freshmen and Sophi-

The Housatonic Girls' track team was led

There was a lot of Freshmen and Sophomores that joined the team this year.

There was seven seniors on the team Lori Lindsay, Candy Carlson, Theresa Dallis, Candi Perotti, Pam Stevenson, Kim Lachler, and Maggie Pierzga.

This year 12 girls made it to states, and five placed, Connie Hooker earned a gold metal.

The team was coached by Marge Stevenson and her assistant was Mike Guy.

-Theresa Dallis

On your mark get set . . . . . . . go.

### **CHEERLEADERS**









# **ACTIVITIES**



##