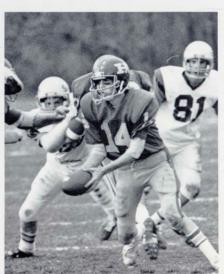

s and Randy Jasmine earned varsity letters. Next year's Captains will be Blass, Lahr, and Thibault.

Co-captains: Steve Thibault & Crystal Orth



Row 2: C. Pierzga, M. Thompson, S. Thilbault, E. Lahr. Row 2: T. Baird, R. Jasmine, M. LaPlaca, S. McDonald, S. Neary, Coach Lindsay.

### **FOOTBALL**





Front Row L to R: J. Tyburski, R. Griskauskas, T. Glennon, E. Stewart, E. Pequignot, T. Vernali, R. McLane, P. Madden, B. Eriksson. 2nd Row L to R: J. Scholl, C. Perotti, B. Hogan, B. Giulian, B. Lloyd, M. Cantele, M. Laigle, R. Martin. 3rd Row L to R: R. R. Simmons, E. Kirby, M. Glennon, C. Heacox, D. LaVersa, D. Parks, C. Williams. 4th Row L to R: E. Holst-Grubbe, C. Feathers, J. Crane.



Football Manager: Theresa Dallis



Coaches: Mike Guy, David Bayersdorfer, and Roland Chinnati, Jr.



81

#88 Co-Captain: Edwin Pequignot



#63 Co-Captain: Todd Vernali













The 1982 Housatonic football team was led by senior co-captains Todd Vernali and Edwin Pequignot. Other senior players were Roderick McLane, Peter Madden, Tom Glennon, Bret Eriksson, Robert Griskauskas, Eric Stewart, and Jeff Tyburski.

Although the season record was 1-7, there were personal victories for three of the players. Edwin Pequignot was elected to the Bi-Valley All Star Team. Todd Vernali and Bret Eriksson received honorable mention.

The Mountaineers were coached by Michael Guy, David Bayersdorfer, and Roland Chinatti. The team manager was Theresa Dallis.

The J.V. record was 1-3-1. With many of the players coming back next year, the future season looks promising.

-Theresa Dallis-

### WINTER SPO