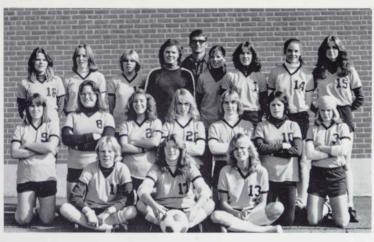

|
| Torrington    | 11-0  |
| Farmington    | 0-5   |
| Hall School   | 3-0   |
| Hall School   | 11-0  |
| Kent          | 7-1   |
| Farmington    | 3–3   |
| Kent          | 2-0   |
| St. Paul      | 1-0   |
| Berkshire     | 4-0   |
| Final Record  | 8-1-1 |
| r inai Record | 0-1-1 |
|               |       |

Other scores not available.

## **BOYS' SOCCER**



Front Row L to R: M. Carlson, M. Thibault, M. Domier, J. Lyle, K. Carter, J. Taylor, B. Pedersen, G. Costello. Back Row L to R: J. Loi, K. Neary, A. Rand, D. Hedden, R. Laigle, P. Mallory, S. Thibault, K. Johnson, L. Allyn, B. Hale, Coach Demello.

















Although he will be losing eight starters to graduation this year, Coach Demello is expecting another good season next fall.

Donna Lloyd

### GIRLS' VARSITY SOCCER





VARSITY
Front Row L to R: K. Lachler, L. Lindsay, C. Carlson. Middle Row: N. Stevens, E. Sternlof, C. Hooker, J. Gravel, K. Wright, D. Nelson, S. Stuart. Back Row: B. Johnson, C. Tobin, D. Dodge, I. Pierce, Coach Greco, L. Romeo, J. Fick, L. Kallstrom, J. Riley.

















Front Row L to R: N. Mahoney, C. Olsen, J. Sieller, L. Dakers, A. Michalek, S. Robb, Middle Row: B. Adotte, A. Nicinovich, M. Matson, S. Carlson, M. Tobin Back Row L to R: L. Chase, N. Upshaw, D. Carlson, J. Shores.







The Housatonic Girl's Varsity Soccer team was led by tri-captains: Kim Lachler, Lori Lindsay, and Candy Carlson.

The girls finished its season with a  $8 \cdot 1 \cdot 1$  record. They were ranked 24 out of 27 teams.

The team was coached by Richard Greco. The team will be hard to beat next