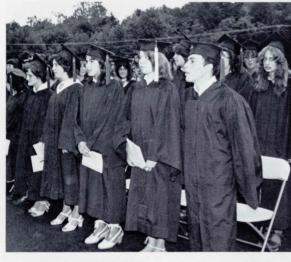

## **BLOOD MOBILE**



, rightonic Valley Regional High School

FRIDAY MAY 28TH











































# JUNIOR PROM





King Edwin S. Pequignot

Queen Patricia L. Van de Bogart

> Crown Bearers Scott A. Belter Wendy M. Pitcher



















Queen's Court

Jacqueline H. Bonn
Candise M. Carlson
Jana M. Ghidossi
Michelle T. Lombardi
Donna W. Lloyd
Pamela R. Merriman
Crystal J. Orth
Wendy M. Pitcher
Lynn A. Roberts
Dona M. Segalla
Nancy E. Szczesiul
Patricia L. Van de Bogart

King's Court

Scott A. Belter
Thomas D. Brown
Keith D. Carter
Peter P. Castiglione
Jay S. Fails
Robert T. Lamb
James O. Lyle
Scott J. Pastre
H. William Pedersen
Edwin S. Pequignot
J. Scott Taylor
Peter M. Van Doren



## **GRADUATION**

































## COMMENCEMENT







































Salutatory — Lori McGuire
Remarks — Dr. Joseph P. Robitalle
Essayists —Kathleen Parsons
and Paul Nyklicek
Commencement Address —
Richard I. Curtis
Valedictory — Candida Perotti
Presentation of Diplomas —
Warren J. Foley
Thoughts Upon Leaving —
Teresa Martins
Francisco Cajaraville
Prayer and Benediction —
Reverend Gerard S. Pollock





### **ACADEMIC HONORS**



#### **ROLL OF HONOR**

The Roll of Honor consists of the Upper ten percent of the class.

SUMMA CUM LAUDE Candida Frances Perotti

MAGNA CUME LAUDE Lori Ann McGuire Debra Marie Matson Kathleen Sharon Parsons

Audrey Susanne Neelands Mark Allen Thibault

CUM LAUDE
Michael Lyle Domeier
Paul Roman Nyklicek
Robin Ellan Roraback
John Healy Matheson

Sheila Marie Smithwick Robert Griskauskas Ronald Iv