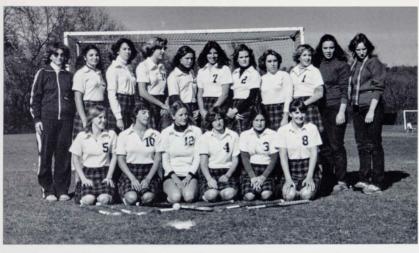

, I. Pierce, Coach Greco, L. Romeo, J. Fick, L. Kallstrom, J. Riley.

















Front Row L to R: N. Mahoney, C. Olsen, J. Sieller, L. Dakers, A. Michalek, S. Robb, Middle Row: B. Adotte, A. Nicinovich, M. Matson, S. Carlson, M. Tobin Back Row L to R: L. Chase, N. Upshaw, D. Carlson, J. Shores.







The Housatonic Girl's Varsity Soccer team was led by tri-captains: Kim Lachler, Lori Lindsay, and Candy Carlson.

The girls finished its season with a  $8 \cdot 1 \cdot 1$  record. They were ranked 24 out of 27 teams.

The team was coached by Richard Greco. The team will be hard to beat next year with many of the varsity players returning.

The J.V. team finished its season with a  $10\cdot 1\cdot 1$  record. The team was coached by Marge Stevenson.

—Theresa Dallis—

### FIELD HOCKEY



Row 1: K. O'Connor, C. Perotti, C. Frost, D. Matson, D. Bonetti, C. Burgess. Row 2: Coach Volack, M. Migliacci, K. Brazzale, C. McKay, K. Mahoney, T. Jonnson, J. Michels, C. Manasse, S. Smithwick, Managers: B. Redmond and L. Booth.























The Varsity Field Hockey team was led by Senior co-captains Candida Perotti and Debbie Matson. They combined for almost 80% of the team's scoring. Other members of the team included: goaltender, Celia Frost, Kim O'Connor, Carol Burgess and Karen Brazzale.

The Varsity team was coached by Denise Volack. Managers were Lisa Booth and Rebecca Redmond.

The J.V. team members included: Angela Church, Karen Bond and Patricia Johnson. The team was coached by Janice Pierson.

Coach Volack admitted that the team was very competitive and games were