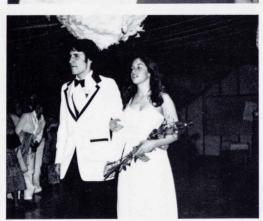

DMINISTRATION OF OATH - Lori A. McGuire Chapter President

IX. PRESENTATION OF CERTIFICATES

X. INDUCTION OF HONORARY MEMBER

XI. "AMERICA THE BEAUTIFUL"

Katherine Lee Bates XII. BENEDICTION Reverend Peter Dakers

XIII. RECESSIONAL MARCH Housatonic Grand March

Morris A. Rainville at the Organ



Lori Lindsay receiving certificate.



Brian Carney receiving certificate.



Russell Wingard receiving certificate.

# CLASS OF 1982













# **AWARDS ASSEMBLY**













# FACULTY CARWASH AND TAGSALE























## **BLOOD MOBILE**



, rightonic Valley Regional High School

FRIDAY MAY 28TH











































# JUNIOR PROM





King Edwin S. Pequignot

Queen Patricia L. Van de Bogart

> Crown Bearers Scott A. Belter Wendy M. Pitcher



















Queen's Court

Jacqueline H. Bonn
Candise M. Carlson
Jana M. Ghidossi
Michelle T. Lombardi
Donna W. Lloyd
Pamela R. Merriman
Crystal J. Orth
Wendy M. Pitcher
Lynn A. Roberts
Dona M. Segalla
Nancy E. Szczesiul
Patricia L. Van de Bogart

King's Court

Scott A. Belter
Thomas D. Brown
Keith D. Carter
Peter P. Castiglione
Jay S. Fails
Robert T. Lamb
James O. Lyle
Scott J. Pastre
H. William Pedersen
Edwin S. Pequignot
J. Scott Taylor
Peter M. Van Doren



## **GRADUATION**

































## COMMENCEMENT







































Salutatory — Lori McGuire
Remarks — Dr. Joseph P. Robitalle
Essayists —Kathleen Parsons
and Paul Nyklicek
Commencement Address —
Richard I. Curtis
Valedictory — Candida Perotti
Presentation of Diplomas —
Warren J. Foley
Thoughts Upon Leav