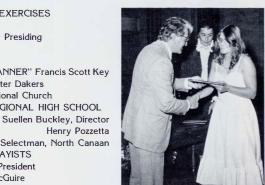

Andrea Johnson "Working nine to five

Donna Finn - Band

No photo available

Suellen Buckley — Chorus No photo available