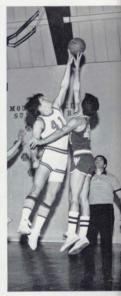

co-captains: Rusty Wingard and Ameen Abo-Hamzy.

The team had a very good season. They closed the season with a 8-8-1 record.

The team traveled to New Britain High School to participate in the Connecticut Interscholastic Conference Class "S" Wrestling Championships. Rusty Wingard placed second in the 147 lb. weight class, and Ameen Abo-Hamzy places second in the 91 lb class. The team placed 15th out of 21 schools. Matt Monty, Ken Caliendo, and Dave Sellers finished in the top eight.

The team was coached by Richard Greco and his assistant was  $\operatorname{\mathsf{Rod}}$  Strattman.

-Theresa Dallis-

### **BOYS' VARSITY BASKETBALL**



Row 1: S. Thibault, S. McDonald, B. Pedersen, J. Matheson, J. Scholl. Row 2: S. Pastre, P. Nyklicek, J. Tyburski, B. Lamb, B. Carney, Coach Coward.















Number 33 — Co-captain Brian Carney



### J.V. BOYS' BASKETBALL









Row 1: P. Mallory, B. Hale, M. Cantele, D. Labbadia, E. Kirby, S. Daley. Row 2: Coach Coward, D. Hrovatin, D. Grusauski, J. Greenwood, M. Mulhern, F. Warner, M. Nyklicek.

The 1981-1982 Boys Varsity Basketball team compiled a 7-13 record. Seven seniors played key roles throughout the season. Co-Captain Brian Carney was the team's leading scorer and a second-team Berkshire League All Star selection. Bob Lamb, the top rebounder, and Jeff Tyburski the number one shot blocker, received Honorable Mention in the All Star voting. Co-Captain Bill Pedersen sparked the team's fast break and led the Mountaineers in both steals and assits. Scott Pastre made solid contributions in the scoring department. John Matheson