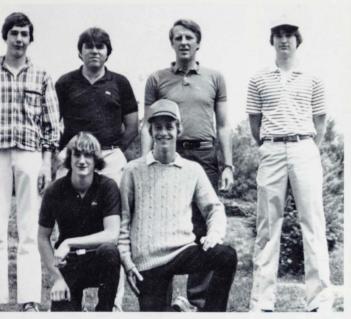

es.

Tobin, a shortstop, despite playing the last six games with a broken thumb, led the team with a .547 batting average. She had 19 stolen bases and 22 runs batted in. She committed only 10 errors, even with the broken thumb.

There was 5 juniors on the varsity team Nora Stevens, Beth Janello, Kiffy Mahoney, Dolores Schaefer, and Joey Fick, all-league honorable mention.

Senior Sharon Wells had a good season defensively and started to hit late in the season. There was 3 sophomores on the varsity team Kim Wright, Amanda Michalek, and Marge Matson. There was also 3 freshmen on the varsity team Laura Story, Stephanie Roddy, and Suzy Gravel.

The varsity team was coached by Judy Lamb and the JV team was coached by Joan Baker. The outlook for next year is good.

Theresa Dallis

### **GOLF**







1982 — Captain Shaun Daley







Where did that ball go to?













Coach David Bayersdorfer and Captain Shaun Daley.

The 1981-1982 Golf team was led by captain Shaun Daley. Housatonic scored 20 wins and 3 losses the most wins in its history.

The team was in second place in the Berkshire League. Shaun Daley was voted to the Berkshire League All Star Team.

The highlight of the season was beating Terryville at Hotchkiss 8½ to 4½ on May 18th. Shawn Daley scored 75, Patrick Mallory scored 83, and Steven Godburn scored an 86, Leonard Allyn scored an 88, for a team total of 332 to Terryville's 339.

The Golf team was coached by David Bayers-dorfer. The Junior Varsity record was 0–2–1.

- Theresa Dallis



Row I: J. Marcianno, S. Marks, S. Cracas, M. Mullhern, T. McCue, T. Glennon,