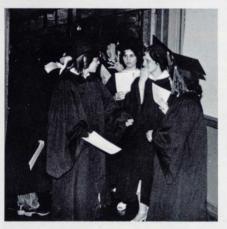

# FACULTY CARWASH AND TAGSALE























## **BLOOD MOBILE**



, rightonic Valley Regional High School

FRIDAY MAY 28TH











































# JUNIOR PROM





King Edwin S. Pequignot

Queen Patricia L. Van de Bogart

> Crown Bearers Scott A. Belter Wendy M. Pitcher



















Queen's Court

Jacqueline H. Bonn
Candise M. Carlson
Jana M. Ghidossi
Michelle T. Lombardi
Donna W. Lloyd
Pamela R. Merriman
Crystal J. Orth
Wendy M. Pitcher
Lynn A. Roberts
Dona M. Segalla
Nancy E. Szczesiul
Patricia L. Van de Bogart

King's Court

Scott A. Belter
Thomas D. Brown
Keith D. Carter
Peter P. Castiglione
Jay S. Fails
Robert T. Lamb
James O. Lyle
Scott J. Pastre
H. William Pedersen
Edwin S. Pequignot
J. Scott Taylor
Peter M. Van Doren



## **GRADUATION**

































## COMMENCEMENT







































Salutatory — Lori McGuire
Remarks — Dr. Joseph P. Robitalle
Essayists —Kathleen Parsons
and Paul Nyklicek
Commencement Address —
Richard I. Curtis
Valedictory — Candida Perotti
Presentation of Diplomas —
Warren J. Foley
Thoughts Upon Leaving —
Teresa Martins
Francisco Cajaraville
Prayer and Benediction —
Reverend Gerard S. Pollock





### **ACADEMIC HONORS**



#### **ROLL OF HONOR**

The Roll of Honor consists of the Upper ten percent of the class.

SUMMA CUM LAUDE Candida Frances Perotti

MAGNA CUME LAUDE Lori Ann McGuire Debra Marie Matson Kathleen Sharon Parsons

Audrey Susanne Neelands Mark Allen Thibault

CUM LAUDE
Michael Lyle Domeier
Paul Roman Nyklicek
Robin Ellan Roraback
John Healy Matheson

Shei