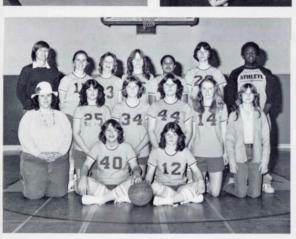

offense and defense.

Jim Greenwood and Bill Hale often sparked the team as reserves. Mike Mulhern, David Hrovatin, Pat Mallory and Ed Kirby also performed well when called upon.

The Freshman team struggled to a 1·12 record. Bob Fife did a fine job scoring and rebounding. Peter Barron, Randy Jasmine, Steve MacDonald, Jay Crain, Greg Rand, and Brian Godburn all played well and improved during the season.

Russell Coward

### VARSITY GIRLS' BASKETBALL



Row 1: K. Wright, C. Perotti, M. Rose, J. Sieller. Row 2: Manager: T. Dallis, N. Stevens, M. Johnson, J. Riley, C. McKay, E. Sternlof, J. Fick, and Coach Volack.



1981-82 Coaches JV Judy Lamb, Varsity Denise Volack.



54 — Co-captain Candi Perotti.







### J.V. GIRLS' BASKETBALL



Coach Lamb congratulating her team on a big win.





Row 1: L. Ovitt, L. Dakers. Row 2: Manager: T. Dallis, A. Roberts, C. McKay, L. Pierce, D. Carlson, Manager L. Fannagan, Coach Lamb, J. Shores, L. Story, J. Sieller, N. Upshaw, S. Chinatti, Manager Curtiss Williams.





The Girls' Basketball team was led by senior captain Candi Perotti. The girls had a tough season as ending with a 1·17 record. The team was competitive and lost many close contests in final minutes of play.

During the middle of the season Coach Volack lost two seniors, Candy Carlson and Kim Lachler to injuries.

The team started their season with a three day trip to Pennsylvania. It was a very rewarding experience for all the players.

With many of the girls returning next year, the season looks very hopeful.

The J. V. team had a successful season. The team ended up th