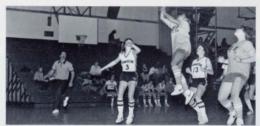

cord. Bob Fife did a fine job scoring and rebounding. Peter Barron, Randy Jasmine, Steve MacDonald, Jay Crain, Greg Rand, and Brian Godburn all played well and improved during the season.

Russell Coward

### VARSITY GIRLS' BASKETBALL



Row 1: K. Wright, C. Perotti, M. Rose, J. Sieller. Row 2: Manager: T. Dallis, N. Stevens, M. Johnson, J. Riley, C. McKay, E. Sternlof, J. Fick, and Coach Volack.



1981-82 Coaches JV Judy Lamb, Varsity Denise Volack.



54 — Co-captain Candi Perotti.







### J.V. GIRLS' BASKETBALL



Coach Lamb congratulating her team on a big win.





Row 1: L. Ovitt, L. Dakers. Row 2: Manager: T. Dallis, A. Roberts, C. McKay, L. Pierce, D. Carlson, Manager L. Fannagan, Coach Lamb, J. Shores, L. Story, J. Sieller, N. Upshaw, S. Chinatti, Manager Curtiss Williams.





The Girls' Basketball team was led by senior captain Candi Perotti. The girls had a tough season as ending with a 1·17 record. The team was competitive and lost many close contests in final minutes of play.

During the middle of the season Coach Volack lost two seniors, Candy Carlson and Kim Lachler to injuries.

The team started their season with a three day trip to Pennsylvania. It was a very rewarding experience for all the players.

With many of the girls returning next year, the season looks very hopeful.

The J. V. team had a successful season. The team ended up the season with an 11-7 record. The team was led by sophomores: Ingrid Pierce, Colleen McKay, and freshman: Jill Sieller, and Nancy Upshaw.

This year the 1st Annual J. V. Tournament was held at the high school. The teams t