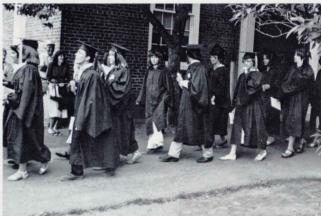

# FACULTY CARWASH AND TAGSALE























## **BLOOD MOBILE**



, rightonic Valley Regional High School

FRIDAY MAY 28TH











































# JUNIOR PROM





King Edwin S. Pequignot

Queen Patricia L. Van de Bogart

> Crown Bearers Scott A. Belter Wendy M. Pitcher



















Queen's Court

Jacqueline H. Bonn
Candise M. Carlson
Jana M. Ghidossi
Michelle T. Lombardi
Donna W. Lloyd
Pamela R. Merriman
Crystal J. Orth
Wendy M. Pitcher
Lynn A. Roberts
Dona M. Segalla
Nancy E. Szczesiul
Patricia L. Van de Bogart

King's Court

Scott A. Belter
Thomas D. Brown
Keith D. Carter
Peter P. Castiglione
Jay S. Fails
Robert T. Lamb
James O. Lyle
Scott J. Pastre
H. William Pedersen
Edwin S. Pequignot
J. Scott Taylor
Peter M. Van Doren



## **GRADUATION**

































## COMMENCEMENT







































Salutatory — Lori McGuire
Remarks — Dr. Joseph P. Robitalle
Essayists —Kathleen Parsons
and Paul Nyklicek
Commencement Address —
Richard I. Curtis
Valedictory — Candida Perotti
Presentation of Diplomas —
Warren J. Foley
Thoughts Upon Leaving —
Teresa Martins
Francisco Cajaraville
Prayer and Benediction —
Reverend Gerard S. Pollock





### **ACADEMIC HONORS**



#### **ROLL OF HONOR**

The Roll of Honor consists of the Upper ten percent of the class.

SUMMA CUM LAUDE Candida Frances Perotti

MAGNA CUME LAUDE Lori Ann McGuire Debra Marie Matson Kathleen Sharon Parsons

Audrey Susanne Neelands Mark Allen Thibault

CUM LAUDE
Michael Lyle Domeier
Paul Roman Nyklicek
Robin Ellan Roraback
John Healy Matheson

Sheila