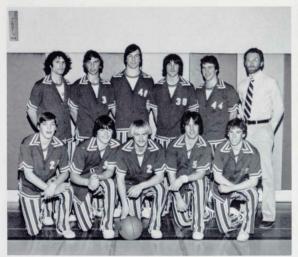

J. Cole.



Co-captains: Rusty Wingard and Ameen Abo-Hamsey. Senior: Rod McLane.











"Gary ready to attack."







The wrestling team was led by co-captains: Rusty Wingard and Ameen Abo-Hamzy.

The team had a very good season. They closed the season with a 8-8-1 record.

The team traveled to New Britain High School to participate in the Connecticut Interscholastic Conference Class "S" Wrestling Championships. Rusty Wingard placed second in the 147 lb. weight class, and Ameen Abo-Hamzy places second in the 91 lb class. The team placed 15th out of 21 schools. Matt Monty, Ken Caliendo, and Dave Sellers finished in the top eight.

The team was coached by Richard Greco and his assistant was  $\operatorname{\mathsf{Rod}}$  Strattman.

-Theresa Dallis-

### **BOYS' VARSITY BASKETBALL**



Row 1: S. Thibault, S. McDonald, B. Pedersen, J. Matheson, J. Scholl. Row 2: S. Pastre, P. Nyklicek, J. Tyburski, B. Lamb, B. Carney, Coach Coward.















Number 33 — Co-captain Brian Carney



### J.V. BOYS' BASKETBALL









Row 1: P. Mallory, B. Hale, M. Cantele, D. Labbadia, E. Kirby, S. Daley. Row 2: Coach Coward, D. Hrovatin, D. Grusauski, J. Greenwood, M. Mulhern, F. Warner, M. Nyklicek.

The 1981-1982 Boys Varsity Basketball team compiled a 7-13 record. Seven seniors played key roles throughout the season. Co-Captain Brian Carney was the team's leading scorer and a second-team Berkshire League All Star selection. Bob Lamb, the top rebounder, and Jeff Tyburski the number one shot blocker, received Honorable Mention in the All Star voting. Co-Captain Bill Pedersen sparked