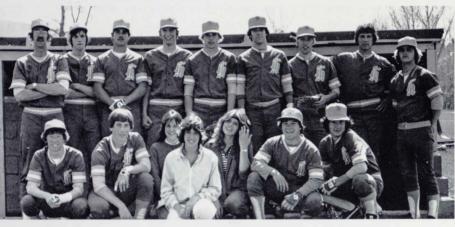

| Torrington             | 98-30      |
|                        | The state of the s | Berkshire League Relay | 3rd place  |

### BOYS' BASEBALL



Row I: Manager B. Segalla. Row II: J. Scholl, F. Perotti, Manager C. Guillian, T. Johnson, K. Carter, D. Hadden. Row III: Coach J. Lamb, J. Lyle, E. Pequignot, P. Nyklicek, J. Matheson, M. Thibault, P. Castiglione, M. Carlson.























Senior baseball players Rod McLane, Keith Carter, Ed Pequignot, and Peter Castiglione.



Row I: R. Roy, R. Groche, K. Johnston, C. Williams, D. Parks, B. Hale. Row II: C. Delriva, M. Cantelle, R. Simmons, E. Kirby, W. Crain, D. Wright.



The Boys' Baseball team was led by captain John Matheson. The team finished its season with 5 wins and 11 losses.

There were eight seniors on the team Keith Carter, Jim Lyle, Ed Pequignot, Paul Nylicek, John Matheson, Mark Thibault, Rod McLane, and Peter Castiglione who was also voted M.V.P. by the team.