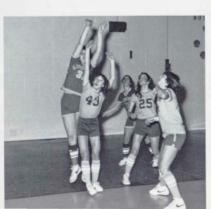

taineers' top rebounder. Dino Labbadia and Mike Nyklicek made important contributions on offense and defense.

Jim Greenwood and Bill Hale often sparked the team as reserves. Mike Mulhern, David Hrovatin, Pat Mallory and Ed Kirby also performed well when called upon.

The Freshman team struggled to a 1·12 record. Bob Fife did a fine job scoring and rebounding. Peter Barron, Randy Jasmine, Steve MacDonald, Jay Crain, Greg Rand, and Brian Godburn all played well and improved during the season.

Russell Coward

### VARSITY GIRLS' BASKETBALL



Row 1: K. Wright, C. Perotti, M. Rose, J. Sieller. Row 2: Manager: T. Dallis, N. Stevens, M. Johnson, J. Riley, C. McKay, E. Sternlof, J. Fick, and Coach Volack.



1981-82 Coaches JV Judy Lamb, Varsity Denise Volack.



54 — Co-captain Candi Perotti.







### J.V. GIRLS' BASKETBALL



Coach Lamb congratulating her team on a big win.





Row 1: L. Ovitt, L. Dakers. Row 2: Manager: T. Dallis, A. Roberts, C. McKay, L. Pierce, D. Carlson, Manager L. Fannagan, Coach Lamb, J. Shores, L. Story, J. Sieller, N. Upshaw, S. Chinatti, Manager Curtiss Williams.





The Girls' Basketball team was led by senior captain Candi Perotti. The girls had a tough season as ending with a 1·17 record. The team was competitive and lost many close contests in final minutes of play.

During the middle of the season Coach Volack lost two seniors, Candy Carlson and Kim Lachler to injuries.

The team started their season with a three day trip to Pennsylvania. It was a very rewarding experience for all the players.

With many of the girls returning next year, the