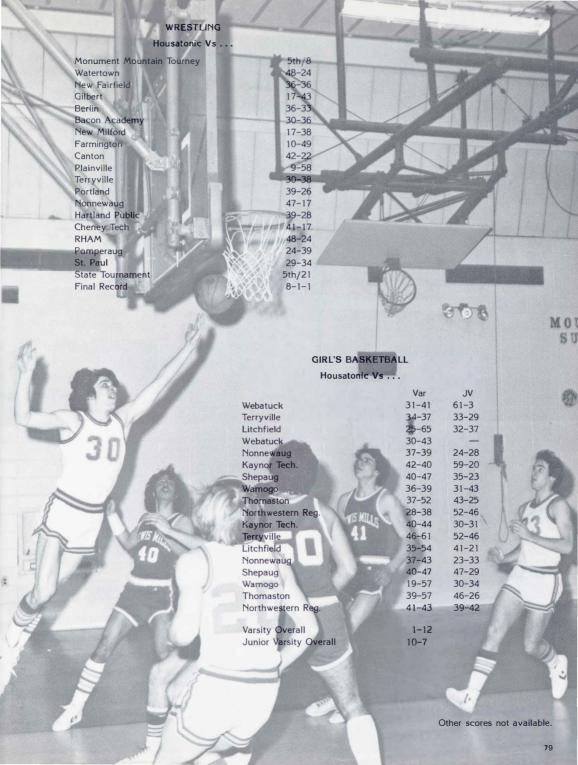

88 Co-Captain: Edwin Pequignot



#63 Co-Captain: Todd Vernali













The 1982 Housatonic football team was led by senior co-captains Todd Vernali and Edwin Pequignot. Other senior players were Roderick McLane, Peter Madden, Tom Glennon, Bret Eriksson, Robert Griskauskas, Eric Stewart, and Jeff Tyburski.

Although the season record was 1-7, there were personal victories for three of the players. Edwin Pequignot was elected to the Bi-Valley All Star Team. Todd Vernali and Bret Eriksson received honorable mention.

The Mountaineers were coached by Michael Guy, David Bayersdorfer, and Roland Chinatti. The team manager was Theresa Dallis.

The J.V. record was 1-3-1. With many of the players coming back next year, the future season looks promising.

-Theresa Dallis-

### WINTER SPORTS





### **WRESTLING**



Row 1: J. DeWolf, S. Marks, D. Sellers, M. Thomson, A. Abo-Hamzey, R. Wingard, R. McLane, S. Murphy, R. Jasmin. Row 2: Managers — D. Abo-Hamzey, and L. Green, G. Morelli, N. Ambery, C. Feathers, M. Monty, K. Calienedo, M. Calienedo, E. Wright, J. Cole.



Co-captains: Rusty Wingard and Ameen Abo-Hamsey. Senior: Rod McLane.











"Gary ready to attack."







The wrestling team was led by co-captains: Rusty Wingard and Ameen Abo-Hamzy.

The team had a very good season. They closed the season with a 8-8-1 record.

The team traveled to New Britain High School to participate in the Connecticut Interscholastic Conference Class "S" Wrestling Championships. Rusty Wingard placed second in the 147 lb. weight class, and Ameen Abo-Hamzy places second in the 91 lb class. T