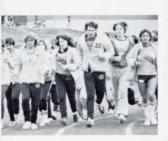

Steven Godburn scored an 86, Leonard Allyn scored an 88, for a team total of 332 to Terryville's 339.

The Golf team was coached by David Bayers-dorfer. The Junior Varsity record was 0–2–1.

- Theresa Dallis



Row I: J. Marcianno, S. Marks, S. Cracas, M. Mullhern, T. McCue, T. Glennon, G. Morelli.

### **BOYS' TRACK**



Row I: T. Vernali, Row II: D. Grusavski, R. Griskauskas, A. Hamzy, M. O'Keef, M. LaPlaca, J. Tyburski, D. Griffith, T. Baird, J. Eddy, M. Thompson, F. Warner, C. Heacox, D. Labbadia, P. Koneazny, R. Jasmine, S. Neary, J. Minton, K. Neary, R. Martin, D. Serna, R. Laigle, S. McDonald, Ed Lahr, J. Casman, D. Hrovatin.















1981-82 Head Track Coach David Lindsay.

Ron is up and . . . over.



On your mark get set ...





Assistant boys' track Coach Howard O'Dell.



Boys' Track Captain Todd Vernali.







The Housatonic boys' track team was led by Todd Vernali. The teams record was  $8.3.\,$ 

Juniors Ron Laigle, and Shaun McDonald were the top point getters they both earned metals in the class S tournament.

There were five seniors on the team Todd Vernali, Mike Domeier, Surprise senior Robert Griskauskas, and Jeff Tyburski who also earned a metal in class S.

There was also many underclass who got many of the points Dave Grusauski, Paul Koneazny, Ed Lalhr.

The team was coached by David Lindsay and his assistant was Howard O'Dell.

—Theresa Dallis

### **GIRLS' TRACK**



Row 1: C. Perotti, C. Carlson, Row II: K. Lachler, M. Pierzga, L. Lindsay, P. Stevenson, J. Sieller, T. Dallis, W. Sweet, P. Shealy. Row III: K. O'Conner, E. Sternlof, K. Parks,