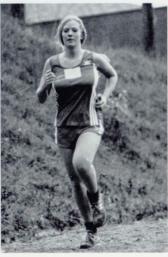

Redmond and L. Booth.























The Varsity Field Hockey team was led by Senior co-captains Candida Perotti and Debbie Matson. They combined for almost 80% of the team's scoring. Other members of the team included: goaltender, Celia Frost, Kim O'Connor, Carol Burgess and Karen Brazzale.

The Varsity team was coached by Denise Volack. Managers were Lisa Booth and Rebecca Redmond.

The J.V. team members included: Angela Church, Karen Bond and Patricia Johnson. The team was coached by Janice Pierson.

Coach Volack admitted that the team was very competitive and games were very close. Their biggest problem was inconsistency.

### GIRLS' CROSS COUNTRY



Row 1: M. Pierzga, C. Orth, L. McGuire. Row 2: B. Murphy, S. Blass, K. Parks, K. Cross, M. Cross.









Coach David Lindsay





### **BOYS' CROSS COUNTRY**







MVP's: Sherry Blass & Tom Baird
Most Improved Runner: Lori McGuire
Seniors: Crystal Orth, Lori McGuire, Margaret
Pierzga
Berkshire League All-Stars: Tom Baird, Ed
Lahr, & Sherry Blass
State Finalists: Tom Baird, Ed Lahr, & Sherry
Blass
State Open Qualifier: Sherry Blass (60th in
entire state)
Woodbury Invitational Medal Winners: Tom
Baird, Ed Lahr, Sherry Blass, Marilyn Cross,
Lori McGuire

WINNER OF BOYS' WOODBURY INVITATIONAL RACE: Tom Baird "Sophomore Sensations" paced the team . . . not a good win-lost record, but HVRHS looks like the team to beat in 1982. Freshmen Marilyn Cross and Randy Jasmine earned varsity letters. Next year's Captains will be Blass, Lahr, and Thibault.

Co-captains: Steve Thibault & Crystal Orth



Row 2: C. Pierzga, M. Thom