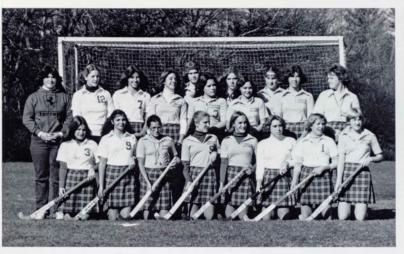

Row L to R: L. Chase, N. Upshaw, D. Carlson, J. Shores.







The Housatonic Girl's Varsity Soccer team was led by tri-captains: Kim Lachler, Lori Lindsay, and Candy Carlson.

The girls finished its season with a  $8 \cdot 1 \cdot 1$  record. They were ranked 24 out of 27 teams.

The team was coached by Richard Greco. The team will be hard to beat next year with many of the varsity players returning.

The J.V. team finished its season with a  $10\cdot 1\cdot 1$  record. The team was coached by Marge Stevenson.

—Theresa Dallis—

### FIELD HOCKEY



Row 1: K. O'Connor, C. Perotti, C. Frost, D. Matson, D. Bonetti, C. Burgess. Row 2: Coach Volack, M. Migliacci, K. Brazzale, C. McKay, K. Mahoney, T. Jonnson, J. Michels, C. Manasse, S. Smithwick, Managers: B. Redmond and L. Booth.























The Varsity Field Hockey team was led by Senior co-captains Candida Perotti and Debbie Matson. They combined for almost 80% of the team's scoring. Other members of the team included: goaltender, Celia Frost, Kim O'Connor, Carol Burgess and Karen Brazzale.

The Varsity team was coached by Denise Volack. Managers were Lisa Booth and Rebecca Redmond.

The J.V. team members included: Angela Church, Karen Bond and Patricia Johnson. The team was coached by Janice Pierson.

Coach Volack admitted that the team was very competitive and games were very close. Their biggest problem was inconsistency.

### GIRLS' CROSS COUNTRY



Row 1: M. Pierzga, C. Orth, L. McGuire. Row 2: B. Murphy, S. Blass, K. Parks, K. Cross, M. Cross.









Coach David Lindsay





### **BOYS' CROSS COUNTRY**