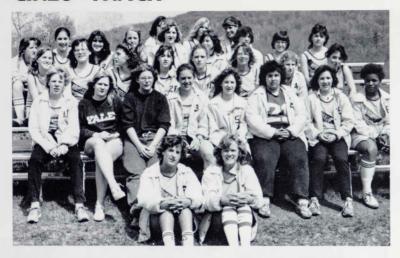

asman, D. Hrovatin.















1981-82 Head Track Coach David Lindsay.

Ron is up and . . . over.



On your mark get set ...





Assistant boys' track Coach Howard O'Dell.



Boys' Track Captain Todd Vernali.







The Housatonic boys' track team was led by Todd Vernali. The teams record was  $8.3.\,$ 

Juniors Ron Laigle, and Shaun McDonald were the top point getters they both earned metals in the class S tournament.

There were five seniors on the team Todd Vernali, Mike Domeier, Surprise senior Robert Griskauskas, and Jeff Tyburski who also earned a metal in class S.

There was also many underclass who got many of the points Dave Grusauski, Paul Koneazny, Ed Lalhr.

The team was coached by David Lindsay and his assistant was Howard O'Dell.

—Theresa Dallis

### **GIRLS' TRACK**



Row 1: C. Perotti, C. Carlson, Row II: K. Lachler, M. Pierzga, L. Lindsay, P. Stevenson, J. Sieller, T. Dallis, W. Sweet, P. Shealy. Row III: K. O'Conner, E. Sternlof, K. Parks, K. Cross, D. Curtiss, L. Ovitt, S. O'loughlan, Row IV: S. Blass, G. Fulco, K. Hurley, D. Carlson, C. McKay, C. Cross, S. Robb, L. Romeo, N. Preston, S. Chinatti, T. Whalen, J. Sellers.





Girls' Co-Captain Candi Perotti



Girls' Track coach M. Steveson









Assistant Girls' track coach M. Guy



Girls' Co-Captain Candy Carlson









by captains Candy Carlson, Candi Perotti. The teams record was 10-3 best record ever. There was three school records broken this year.

There was a lot of Freshmen and Sophi-

The Housatonic Girls' track team was led

There was a lot of Freshmen and Sophomores that joined th