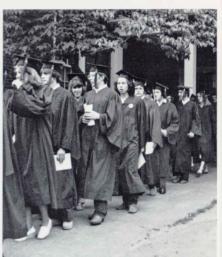

AND TAGSALE























## **BLOOD MOBILE**



, rightonic Valley Regional High School

FRIDAY MAY 28TH











































# JUNIOR PROM





King Edwin S. Pequignot

Queen Patricia L. Van de Bogart

> Crown Bearers Scott A. Belter Wendy M. Pitcher



















Queen's Court

Jacqueline H. Bonn
Candise M. Carlson
Jana M. Ghidossi
Michelle T. Lombardi
Donna W. Lloyd
Pamela R. Merriman
Crystal J. Orth
Wendy M. Pitcher
Lynn A. Roberts
Dona M. Segalla
Nancy E. Szczesiul
Patricia L. Van de Bogart

King's Court

Scott A. Belter
Thomas D. Brown
Keith D. Carter
Peter P. Castiglione
Jay S. Fails
Robert T. Lamb
James O. Lyle
Scott J. Pastre
H. William Pedersen
Edwin S. Pequignot
J. Scott Taylor
Peter M. Van Doren



## **GRADUATION**

































## COMMENCEMENT







































Salutatory — Lori McGuire
Remarks — Dr. Joseph P. Robitalle
Essayists —Kathleen Parsons
and Paul Nyklicek
Commencement Address —
Richard I. Curtis
Valedictory — Candida Perotti
Presentation of Diplomas —
Warren J. Foley
Thoughts Upon Leaving —
Teresa Martins
Francisco Cajaraville
Prayer and Benediction —
Reverend Gerard S. Pollock





### **ACADEMIC HONORS**



#### **ROLL OF HONOR**

The Roll of Honor consists of the Upper ten percent of the class.

SUMMA CUM LAUDE Candida Frances Perotti

MAGNA CUME LAUDE Lori Ann McGuire Debra Marie Matson Kathleen Sharon Parsons

Audrey Susanne Neelands Mark Allen Thibault

CUM LAUDE
Michael Lyle Domeier
Paul Roman Nyklicek
Robin Ellan Roraback
John Healy Matheson

Sheila Marie Smithwick R