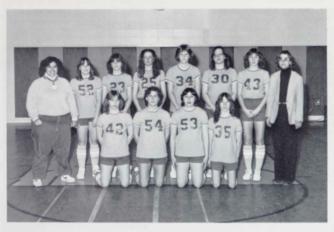

Steven Thibault also contributed to the team's success.



The JV's completed the season with a 10-10 record. The all-sophomore contingent was led by Shaun Daley, Mike Cantele, and Fred Warner in the scoring department. Dave Grusauski was the Junior Mountaineers' top rebounder. Dino Labbadia and Mike Nyklicek made important contributions on offense and defense.

Jim Greenwood and Bill Hale often sparked the team as reserves. Mike Mulhern, David Hrovatin, Pat Mallory and Ed Kirby also performed well when called upon.

The Freshman team struggled to a 1·12 record. Bob Fife did a fine job scoring and rebounding. Peter Barron, Randy Jasmine, Steve MacDonald, Jay Crain, Greg Rand, and Brian Godburn all played well and improved during the season.

Russell Coward

### VARSITY GIRLS' BASKETBALL



Row 1: K. Wright, C. Perotti, M. Rose, J. Sieller. Row 2: Manager: T. Dallis, N. Stevens, M. Johnson, J. Riley, C. McKay, E. Sternlof, J. Fick, and Coach Volack.



1981-82 Coaches JV Judy Lamb, Varsity Denise Volack.



54 — Co-captain Candi Perotti.







### J.V. GIRLS' BASKETBALL



Coach Lamb congratulating her team on a big win.





Row 1: L. Ovitt, L. Dakers. Row 2: Manager: T. Dallis, A. Roberts, C. McKay, L. Pierce, D. Carlson, Manager L. Fannagan, Coach Lamb, J. Shores, L. Story, J. Sieller, N. Upshaw, S. Chinatti, Manager Curtiss Williams.





The Girls' Basketball team was led by senior captain Candi Perotti. The girls had a tough season as ending with a 1·17 record. The team was competitive and lost many close contests in final minutes of play.

During the middle of the s