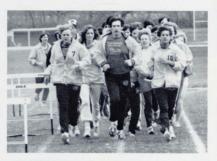

Star Team.

The highlight of the season was beating Terryville at Hotchkiss 8½ to 4½ on May 18th. Shawn Daley scored 75, Patrick Mallory scored 83, and Steven Godburn scored an 86, Leonard Allyn scored an 88, for a team total of 332 to Terryville's 339.

The Golf team was coached by David Bayers-dorfer. The Junior Varsity record was 0–2–1.

- Theresa Dallis



Row I: J. Marcianno, S. Marks, S. Cracas, M. Mullhern, T. McCue, T. Glennon, G. Morelli.

### **BOYS' TRACK**



Row I: T. Vernali, Row II: D. Grusavski, R. Griskauskas, A. Hamzy, M. O'Keef, M. LaPlaca, J. Tyburski, D. Griffith, T. Baird, J. Eddy, M. Thompson, F. Warner, C. Heacox, D. Labbadia, P. Koneazny, R. Jasmine, S. Neary, J. Minton, K. Neary, R. Martin, D. Serna, R. Laigle, S. McDonald, Ed Lahr, J. Casman, D. Hrovatin.















1981-82 Head Track Coach David Lindsay.

Ron is up and . . . over.



On your mark get set ...





Assistant boys' track Coach Howard O'Dell.



Boys' Track Captain Todd Vernali.







The Housatonic boys' track team was led by Todd Vernali. The teams record was  $8.3.\,$ 

Juniors Ron Laigle, and Shaun McDonald were the top point getters they both earned metals in the class S tournament.

There were five seniors on the team Todd Vernali, Mike Domeier, Surprise senior Robert Griskauskas, and Jeff Tyburski who also earned a metal in class S.

There was also many underclass who got many of the points Dave Grusauski, Paul Koneazny, Ed Lalhr.

The team was coached by David Lindsay and his assistant was Howard O'Dell.

—Theresa Dallis

### **GIRLS' TRACK**



Row 1: C. Perotti, C. Car