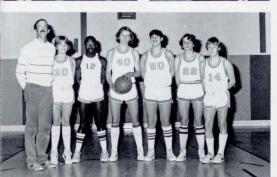

Basketball team compiled a 7-13 record. Seven seniors played key roles throughout the season. Co-Captain Brian Carney was the team's leading scorer and a second-team Berkshire League All Star selection. Bob Lamb, the top rebounder, and Jeff Tyburski the number one shot blocker, received Honorable Mention in the All Star voting. Co-Captain Bill Pedersen sparked the team's fast break and led the Mountaineers in both steals and assits. Scott Pastre made solid contributions in the scoring department. John Matheson led the team with in foul shooting with a mark of 75%. Paul Nyklicek was consistently effective rebounding and scoring and topped the team in field goal shooting with a 55% standard.

Juniors: Shawn McDonald, John Scholl, and Steven Thibault also contributed to the team's success.



The JV's completed the season with a 10-10 record. The all-sophomore contingent was led by Shaun Daley, Mike Cantele, and Fred Warner in the scoring department. Dave Grusauski was the Junior Mountaineers' top rebounder. Dino Labbadia and Mike Nyklicek made important contributions on offense and defense.

Jim Greenwood and Bill Hale often sparked the team as reserves. Mike Mulhern, David Hrovatin, Pat Mallory and Ed Kirby also performed well when called upon.

The Freshman team struggled to a 1·12 record. Bob Fife did a fine job scoring and rebounding. Peter Barron, Randy Jasmine, Steve MacDonald, Jay Crain, Greg Rand, and Brian Godburn all played well and improved during the season.

Russell Coward

### VARSITY GIRLS' BASKETBALL



Row 1: K. Wright, C. Perotti, M. Rose, J. Sieller. Row 2