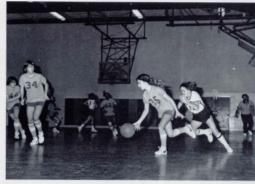

record. Bob Fife did a fine job scoring and rebounding. Peter Barron, Randy Jasmine, Steve MacDonald, Jay Crain, Greg Rand, and Brian Godburn all played well and improved during the season.

Russell Coward

### VARSITY GIRLS' BASKETBALL



Row 1: K. Wright, C. Perotti, M. Rose, J. Sieller. Row 2: Manager: T. Dallis, N. Stevens, M. Johnson, J. Riley, C. McKay, E. Sternlof, J. Fick, and Coach Volack.



1981-82 Coaches JV Judy Lamb, Varsity Denise Volack.



54 — Co-captain Candi Perotti.







### J.V. GIRLS' BASKETBALL



Coach Lamb congratulating her team on a big win.





Row 1: L. Ovitt, L. Dakers. Row 2: Manager: T. Dallis, A. Roberts, C. McKay, L. Pierce, D. Carlson, Manager L. Fannagan, Coach Lamb, J. Shores, L. Story, J. Sieller, N. Upshaw, S. Chinatti, Manager Curtiss Williams.





The Girls' Basketball team was led by senior captain Candi Perotti. The girls had a tough season as ending with a 1·17 record. The team was competitive and lost many close contests in final minutes of play.

During the middle of the season Coach Volack lost two seniors, Candy Carlson and Kim Lachler to injuries.

The team started their season with a three day trip to Pennsylvania. It was a very rewarding experience for all the players.

With many of the girls returning next year, the season looks very hopeful.

The J. V. team had a successful season. The team ended up the season with an 11-7 record. The team was led by sophomores: Ingrid Pierce, Colleen McKay, and freshman: Jill Sieller, and Nancy Upshaw.

This year the 1st Annual J. V. Tournament was held at the high school. The teams