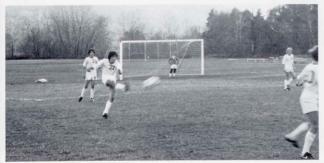

Record         | 6-5-2 |

## GIRLS JV SOCCER

## Housatonic Vs ...

| Hotchkiss     | 4-2   |
|---------------|-------|
| Marvelwood    | 10-0  |
| St. Paul      | 4-2   |
| Torrington    | 11-0  |
| Farmington    | 0-5   |
| Hall School   | 3-0   |
| Hall School   | 11-0  |
| Kent          | 7-1   |
| Farmington    | 3–3   |
| Kent          | 2-0   |
| St. Paul      | 1-0   |
| Berkshire     | 4-0   |
| Final Record  | 8-1-1 |
| r inai Record | 0-1-1 |
|               |       |

Other scores not available.

## **BOYS' SOCCER**



Front Row L to R: M. Carlson, M. Thibault, M. Domier, J. Lyle, K. Carter, J. Taylor, B. Pedersen, G. Costello. Back Row L to R: J. Loi, K. Neary, A. Rand, D. Hedden, R. Laigle, P. Mallory, S. Thibault, K. Johnson, L. Allyn, B. Hale, Coach Demello.

















Although he will be losing eight starters to graduation this year, Coach Demello is expecting another good season next fall.

Donna Lloyd

### GIRLS' VARSITY SOCCER





VARSITY
Front Row L to R: K. Lachler, L. Lindsay, C. Carlson. Middle Row: N. Stevens, E. Sternlof, C. Hooker, J. Gravel, K. Wright, D. Nelson, S. Stuart. Back Row: B. Johnson, C. Tobin, D. Dodge, I. Pierce, Coach Greco, L. Romeo, J. Fick, L. Kallstrom, J. Riley.

















Front Row L to R: N. Mahoney, C. Olsen, J. Sieller, L. Dakers, A. Michalek, S. Robb, Middle Row: B. Adotte, A. Nicinovich, M. Matson, S. Carlson, M. Tobin Back Row L to R: L. Chase, N. Upshaw, D. Carlson, J. Shores.







The Housatonic Girl's Varsity Soccer team was led by tri-captains: Kim Lachler, Lori Lindsay, and Candy Carlson.

The girls f