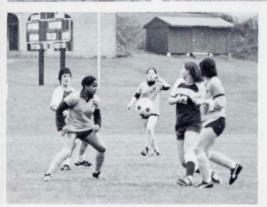

K. Neary, A. Rand, D. Hedden, R. Laigle, P. Mallory, S. Thibault, K. Johnson, L. Allyn, B. Hale, Coach Demello.

















Although he will be losing eight starters to graduation this year, Coach Demello is expecting another good season next fall.

Donna Lloyd

### GIRLS' VARSITY SOCCER





VARSITY
Front Row L to R: K. Lachler, L. Lindsay, C. Carlson. Middle Row: N. Stevens, E. Sternlof, C. Hooker, J. Gravel, K. Wright, D. Nelson, S. Stuart. Back Row: B. Johnson, C. Tobin, D. Dodge, I. Pierce, Coach Greco, L. Romeo, J. Fick, L. Kallstrom, J. Riley.

















Front Row L to R: N. Mahoney, C. Olsen, J. Sieller, L. Dakers, A. Michalek, S. Robb, Middle Row: B. Adotte, A. Nicinovich, M. Matson, S. Carlson, M. Tobin Back Row L to R: L. Chase, N. Upshaw, D. Carlson, J. Shores.







The Housatonic Girl's Varsity Soccer team was led by tri-captains: Kim Lachler, Lori Lindsay, and Candy Carlson.

The girls finished its season with a  $8 \cdot 1 \cdot 1$  record. They were ranked 24 out of 27 teams.

The team was coached by Richard Greco. The team will be hard to beat next year with many of the varsity players returning.

The J.V. team finished its season with a  $10\cdot 1\cdot 1$  record. The team was coached by Marge Stevenson.

—Theresa Dallis—

### FIELD HOCKEY



Row 1: K. O'Connor, C. Perotti, C. Frost, D. Matson, D. Bonetti, C. Burgess. Row 2: Coach Volack, M. Migliacci, K. Brazzale, C. McKay, K. Mahoney, T. Jonnson, J. Michels, C. Manasse, S. Smithwick, Managers: B. Redmond and L. Booth.























The Varsity Field Hockey team was led by Senior co