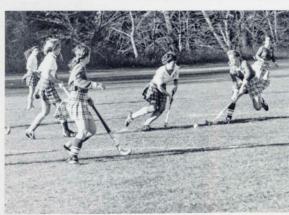

n Back Row L to R: L. Chase, N. Upshaw, D. Carlson, J. Shores.







The Housatonic Girl's Varsity Soccer team was led by tri-captains: Kim Lachler, Lori Lindsay, and Candy Carlson.

The girls finished its season with a  $8 \cdot 1 \cdot 1$  record. They were ranked 24 out of 27 teams.

The team was coached by Richard Greco. The team will be hard to beat next year with many of the varsity players returning.

The J.V. team finished its season with a  $10\cdot 1\cdot 1$  record. The team was coached by Marge Stevenson.

—Theresa Dallis—

### FIELD HOCKEY



Row 1: K. O'Connor, C. Perotti, C. Frost, D. Matson, D. Bonetti, C. Burgess. Row 2: Coach Volack, M. Migliacci, K. Brazzale, C. McKay, K. Mahoney, T. Jonnson, J. Michels, C. Manasse, S. Smithwick, Managers: B. Redmond and L. Booth.























The Varsity Field Hockey team was led by Senior co-captains Candida Perotti and Debbie Matson. They combined for almost 80% of the team's scoring. Other members of the team included: goaltender, Celia Frost, Kim O'Connor, Carol Burgess and Karen Brazzale.

The Varsity team was coached by Denise Volack. Managers were Lisa Booth and Rebecca Redmond.

The J.V. team members included: Angela Church, Karen Bond and Patricia Johnson. The team was coached by Janice Pierson.

Coach Volack admitted that the team was very competitive and games were very close. Their biggest problem was inconsistency.

### GIRLS' CROSS COUNTRY



Row 1: M. Pierzga, C. Orth, L. McGuire. Row 2: B. Murphy, S. Blass, K. Parks, K. Cross, M. Cross.









Coach David Lindsay





### **BOYS' CROSS COUNTR