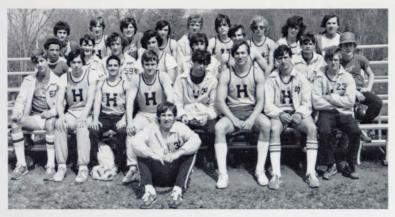

Where did that ball go to?













Coach David Bayersdorfer and Captain Shaun Daley.

The 1981-1982 Golf team was led by captain Shaun Daley. Housatonic scored 20 wins and 3 losses the most wins in its history.

The team was in second place in the Berkshire League. Shaun Daley was voted to the Berkshire League All Star Team.

The highlight of the season was beating Terryville at Hotchkiss 8½ to 4½ on May 18th. Shawn Daley scored 75, Patrick Mallory scored 83, and Steven Godburn scored an 86, Leonard Allyn scored an 88, for a team total of 332 to Terryville's 339.

The Golf team was coached by David Bayers-dorfer. The Junior Varsity record was 0–2–1.

- Theresa Dallis



Row I: J. Marcianno, S. Marks, S. Cracas, M. Mullhern, T. McCue, T. Glennon, G. Morelli.

### **BOYS' TRACK**



Row I: T. Vernali, Row II: D. Grusavski, R. Griskauskas, A. Hamzy, M. O'Keef, M. LaPlaca, J. Tyburski, D. Griffith, T. Baird, J. Eddy, M. Thompson, F. Warner, C. Heacox, D. Labbadia, P. Koneazny, R. Jasmine, S. Neary, J. Minton, K. Neary, R. Martin, D. Serna, R. Laigle, S. McDonald, Ed Lahr, J. Casman, D. Hrovatin.















1981-82 Head Track Coach David Lindsay.

Ron is up and . . . over.



On your mark get set ...





Assistant boys' track Coach Howard O'Dell.



Boys' Track Captain Todd Vernali.







The Housatonic boys' track team was led by Todd Vernali. The teams record was  $8.3.\,$ 

Juniors Ron Laigle, and Shaun McDonald were the top point getters they both earned metals in the class S tournament.

There were five seniors on the team Todd Vernali, Mike Domeier, Surpris