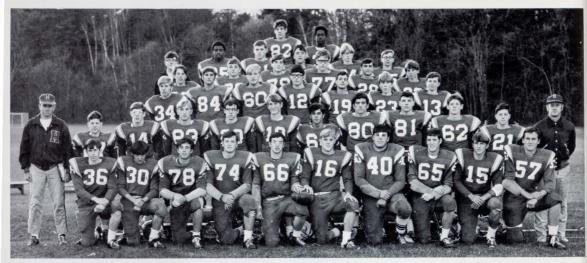

#### FOOTBALL

Front row: Gerry Harring, Skip Cecchinato, Craig Gobillot, Errett Allen, Co-Captain Scott Monroe, Co-Captain Ed Nelson, Tracey Stoddard, Bill Kenny, Ross Gard, Ed Kenniston. 2nd row: Ccach Howard O'Dell, Richard Solan, Pete Athce, Howard Potter, Joe Downey, Llayd Johnson, Calvin Flint, Mark Ustico, Tom Mullen, Paul Faivre, Peter Solan, Caoch John

Mahoney. 3rd row: Steve Marshall, Laurie Gay, Bill James, Tony Tyler, Steve Tietjen, Kevin Kirby, Frank Coans. 4th row: Rob Casey, Walt Arbo, Brian Casey, Tom Bartram, Joe Zavagnin, Tom Fleischmann. 5th row: Mgr. Jim Scott, Bob Chatfield, Mike Chase, Don Farwell, John Hurley, Frank Williams. Top: Bill Stantan, Harold Fischer.

### **FOOTBALL**

The Mountaineers, led by Captains Ed Nelson and Scott Monroe, ended the Centennial Year of Football with a disappointing season record of 2-6. As the season began, the team lost a hard-fought battle with Gilbert, then overwhelmed Avon. The team, plagued with injuries, then suffered a mid-season slump. Late in the season they exploded to become victors in the game against New Milford.

There were several outstanding performances. Ross Gard, Tracey Stoddard, and Ed Nelson were elected to the Northwest Conference All-Star Team. Only playing four games because of injuries, Ross, our imported rugby player, managed to pace the team to its two victories, gaining 181 and 254 yards in those two games. Tracey, elected as the team's Most Valuable Player, performed superbly not only on defense, but also as offensive tackle and converted tight end. Ed was honored for his defensive secondary work and skill as the quarterback.

Harold Fischer, Calvin Flint, and Pete Athoe were chosen as Tri-Captains for next year's team.