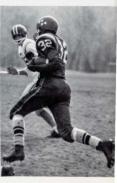

### **FOOTBALL**

The Mountaineers, led by Captains Ed Nelson and Scott Monroe, ended the Centennial Year of Football with a disappointing season record of 2-6. As the season began, the team lost a hard-fought battle with Gilbert, then overwhelmed Avon. The team, plagued with injuries, then suffered a mid-season slump. Late in the season they exploded to become victors in the game against New Milford.

There were several outstanding performances. Ross Gard, Tracey Stoddard, and Ed Nelson were elected to the Northwest Conference All-Star Team. Only playing four games because of injuries, Ross, our imported rugby player, managed to pace the team to its two victories, gaining 181 and 254 yards in those two games. Tracey, elected as the team's Most Valuable Player, performed superbly not only on defense, but also as offensive tackle and converted tight end. Ed was honored for his defensive secondary work and skill as the quarterback.