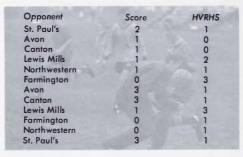

| Opponent    | Score | HVRHS |
|-------------|-------|-------|
| Gilbert     | 30    | 25    |
| Torrington  | 19    | 40    |
| Avon        | 21    | 36    |
| New Milford | 21    | 40    |
| Farmington  | 23    | 35    |
| Canton      | 40    | 20    |
| Berlin      | 27    | 29    |
| Lewis Mills | 27    | 28    |
| Pine Plains | 28    | 27    |
| Woodbury    | 36    | 20    |
|             |       |       |