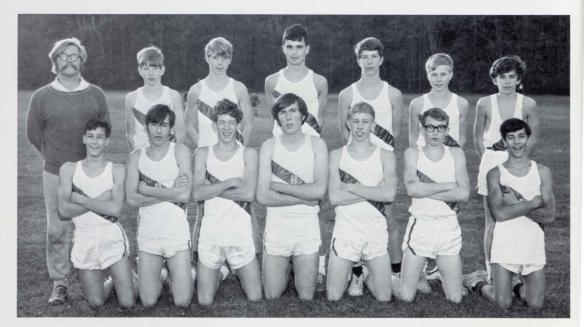

#### CROSS COUNTRY

Front row: Perry Gasperini, Jim Phelps, Frank Hadsell, Captain Pete Mitchel, Dove Bosserman, Tim Hawley, Andy Palmer. Back Row: Coach John Huckel, Jim Belter, Dave Miner, Dave Gatti, Rusty Riva, John Hawley, Poul Erickson.

### **CROSS COUNTRY**

Coached by Mr. Huckel and captained by Pete Mitchel, the Cross-Country team finished the season winning four and losing six. The harriers added to their record with a fine performance at the Woodbury Invitational Meet, placing fourth out of a field of twelve teams. The season was highlighted by Tim Hawley's setting a school record of 13:51 on the 2.65 mile course. Despite the loss of Dave Bosserman, the only Senior runner, they look forward to a fine season next Fall with Juniors Pete Mitchel, Tim Hawley, Frank Hadsell, and Jim Phelps returning.