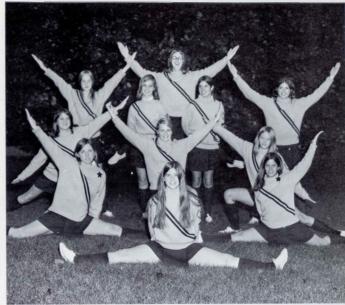

### **CHEERLEADERS**

- W. Ames
  G. Belter
  C. Curtiss
  L. Dalone
  T. Fairservis
  M. Harson
  M. Pihlcrantz
  M. Sherwood
  S. Sullivan
  G. Tatsapaugh
  C. Victor

Co-Captains Mary Harson & Mary Sherwood

#### CHEERLEADERS

Winter Sports, Front to back: Co-Captain Mary Harson, Co-Captain Mary Sherwood, Gloria Tatsapaugh, Garma Belter, Sheila Sullivan, Cheryl Victor.

Fall Sports, Front to back: Gloria Tatsapaugh, Co-Captain Mary Harson, Co-Captain Mary Sherwood, Sheila Sullivan, Leslie Dalone, Wendy Ames, Chris Curtiss, Marcie Pihlcrantz, Teviot Fairservis, Garma Belter, Cheryl Victor.