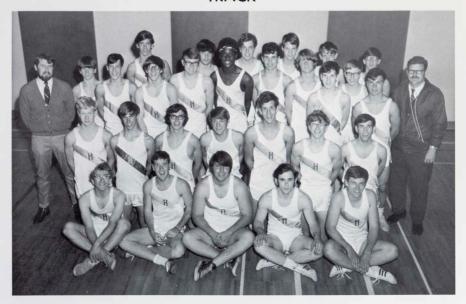

#### **TRACK**

Front row: Henry Ruot, Bill Kenny, Tracey Stoddard, John Morgan, Ed Kenniston. 2nd row: Kip Paulsen, Captain Rager Dennehy, Scott Monroe, Ross Gard, Scott Hylton, Henry Frueh, George Zavagnin. 3rd row: Coach Shaffer, Pat Ezersky, Perry Gasperini, Pete Athoe, Tim Hawley, Harold Fischer, Dave Gatti, Lloyd Johnson, Paul Allyn, John Perotti, Coach Lindsay. 4th row: Skip Parsons, Tony Tyler, Art Madow, Greg Carlson, Ensi Sylvernale, John Hawley, Erik Holmes.

Co-captain Dave

Errett

Bob

Ted

The 1970 Housatonic Track Team ended the season with the best record based on a ten meet schedule in the history of the school. Under the great coaching of Mr. Shaffer and Mr. Lindsay, the high spirited team earned themselves a 9-2 record. Four opponents had teams that were undeafetated up until they meet the powerful Mountaineers.

This year, for the first time ever, the Northwest Conference chose an All-Star team. Housatonic captured eight positions. Ken (who was second in the entire state in the javelin) broke the javelin record five times, and was honored for this, as well as his skills in three other events-triple jump, long jump, and high jump. Kip was chosen for his record-breaking work in the 440 yard dash, being undefeated all season, and placing second in the Medium-sized Schools Class Championship. He was also selected for his 100 yard sprint successes. The relay team of Roger, Scott, Kip, and Harold made the All-Star team easily, being undefeated. Both John and Ross ran at various times as part of the 880 yard relay. The group was undefeated for twelve straight meets, eventually becoming 4th ranked in the state. Ed made the All-Stars for his pole vaulting, which came very close to breaking the school record.