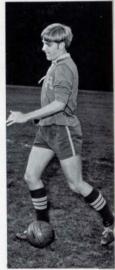

### SOCCER

Captain Kip

Henry

Paul

The 1969 Soccer Season was sparked with a lot of spirt. It ended with five victories, six losses, and one tie. Two of the losses were decided in the closing seconds of double overtime.

Seniors who will certainly be missed next year are Kip Paulsen, noted for his defensive ability; Jim Blake, and Henry Frueh, the two outstanding halfbacks; and Bruce Osolin, the team's leading scorer.

Our team was honored this year to have Jim Blake, Kip Palusen, and Tom Wolf elected to the Northwest Conference All-Star Team.

Next year's team will be lead by Tom Wolf and Todd MacMillan, elected Co-Captains at the close of the season. Coach Haaland noted that although next year seven of the starting eleven will be missing, the abilities of Jim Terrall, Don Kenniston, Jack Stoddard, Charlie Harson, and the Co-Captains should provide Housatonic with a fine record.