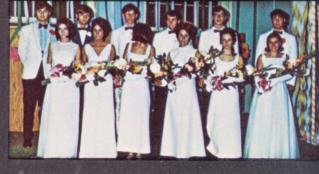

JACQUELINE E. HATHAWAY

RICHARD C. WISELL

PHILLIP S. SMITH

most reliable — ken and carol

class gigglers — debbie and fred

most ambitious — carol and david

most popular joy and ed

most changed from freshman year jimmy and connie

ideal brother and sister heidi and Jim

best disposition — candy and ken

most sincere — nancy and john

most original — laura and John

done most for the school eileen and ed

best dressed — sally and bill

cutest couple — donna and scott