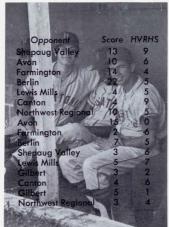

# BASEBALL

The 1970 baseball team finished the season with an overall 6-10 record in what was regarded as a rebuilding year. The season was highlighted by a win over Farmington and a fine victory over Class C State Finalist Shepaug Valley. The team showed much improvement over the second half of the season, pulling off a few upsets over clubs which had beaten them in the beginning of the year. Senior Co-taptain Skip Cecchinato was the leading hitter, home-run leader, and Most Valuable Player, and Juniar Frank Hadsell was the leading pitcher, picking-up all six victories. Prospects for the 1971 season look quite good, with many lettermen returning. Joe Downey and Frank Hadsell will co-captain next year's team.

| Opponent    | Score | HVRH |
|-------------|-------|------|
| Woodbury    | 37    | 85   |
| Litchfield  | 23    | 99   |
| Gilbert     | 49    | 73   |
| Berlin      | 44    | 78   |
| Farmington  | 66    | 56   |
| New Milford | 51    | 71   |
| Southbury   | 531/2 | 71   |
| &           |       |      |
| Litchfield  | 261/2 | 71   |
| Avon        | 70    | 52   |
| Torrington  | 60    | 62   |
| Lewis Mills | 25    | 97   |
|             |       | 100  |