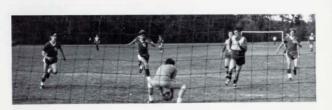

### SOCCER

Captain Kip

Henry

Paul

The 1969 Soccer Season was sparked with a lot of spirt. It ended with five victories, six losses, and one tie. Two of the losses were decided in the closing seconds of double overtime.

Seniors who will certainly be missed next year are Kip Paulsen, noted for his defensive ability; Jim Blake, and Henry Frueh, the two outstanding halfbacks; and Bruce Osolin, the team's leading scorer.

Our team was honored this year to have Jim Blake, Kip Palusen, and Tom Wolf elected to the Northwest Conference All-Star Team.

Next year's team will be lead by Tom Wolf and Todd MacMillan, elected Co-Captains at the close of the season. Coach Haaland noted that although next year seven of the starting eleven will be missing, the abilities of Jim Terrall, Don Kenniston, Jack Stoddard, Charlie Harson, and the Co-Captains should provide Housatonic with a fine record.