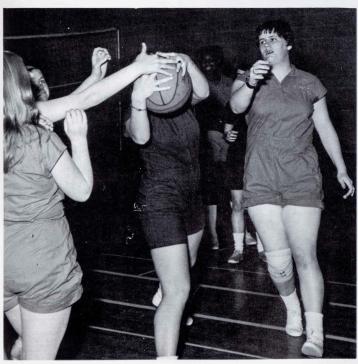

#### GIRLS BASKETBALL

Front row: Faith Calhoun, Nancy Johnson, Sue Peck, Carol Carley. 2nd row: Cindy McGivern, Dena Kenny, Laurie Thampson. Back row: Judy Casey, Laurie Trager, Denise Bergenty, Paula McGivern, Coach Dorothea Whetsel.

### BASKETBALL

New Record

Best Foul Shooting Pct.

Bruce Osolin — 75%

The Freshman Team

Improving over the record of last year's squad, the Housatonic Basketball Team, though showing a 6-12 record, was noted in the league as a highly spirited, well-balanced club. Four players consistently scored in double figures, including Captain Charlie Carney, Juniors Bruce Grannan and Frank Hadsell, and Sophomore Jeff Corey. Carney was also noted for scoring the most points for the season, as well as leading the team in rebounds. Three team members averaged above 70% of their foul shots, with Bruce Osolin setting a new school record.