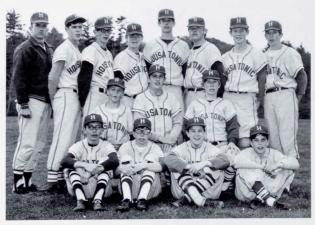

#### **BASEBALL**

Front row: Bob Chatfield, Ted Pacocha, Co-Captain Dave Bosserman, Co-Captain Skip Cecchinato, Errett Allen, Coach Mahoney. 2nd row: Keith Tuncy, Tom Mullen, David Durst, Frank Hadsell, Jim Tierney, Bob Carberry, Joe Zavagnin, Joe Downey, Danny Peppe.

# BASEBALL

The 1970 baseball team finished the season with an overall 6-10 record in what was regarded as a rebuilding year. The season was highlighted by a win over Farmington and a fine victory over Class C State Finalist Shepaug Valley. The team showed much improvement over the second half of the season, pulling off a few upsets over clubs which had beaten them in the beginning of the year. Senior Co-taptain Skip Cecchinato was the leading hitter, home-run leader, and Most Valuable Player, and Juniar Frank Hadsell was the leading pitcher, picking-up all six victories. Prospects for the 1971 season look quite good, with many lettermen returning. Joe Downey and Frank Hadsell will co-captain next year's team.