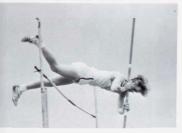

#### **TRACK**

Front row: Henry Ruot, Bill Kenny, Tracey Stoddard, John Morgan, Ed Kenniston. 2nd row: Kip Paulsen, Captain Rager Dennehy, Scott Monroe, Ross Gard, Scott Hylton, Henry Frueh, George Zavagnin. 3rd row: Coach Shaffer, Pat Ezersky, Perry Gasperini, Pete Athoe, Tim Hawley, Harold Fischer, Dave Gatti, Lloyd Johnson, Paul Allyn, John Perotti, Coach Lindsay. 4th row: Skip Parsons, Tony Tyler, Art Madow, Greg Carlson, Ensi Sylvernale, John Hawley, Erik Holmes.

This year, for the first time ever, the Northwest Conference chose an All-Star team. Housatonic captured eight positions. Ken (who was second in the entire state in the javelin) broke the javelin record five times, and was honored for this, as well as his skills in three other events-triple jump, long jump, and high jump. Kip was chosen for his record-breaking work in the 440 yard dash, being undefeated all season, and placing second in the Medium-sized Schools Class Championship. He was also selected for his 100 yard sprint successes. The relay team of Roger, Scott, Kip, and Harold made the All-Star team easily, being undefeated. Both John and Ross ran at various times as part of the 880 yard relay. The group was undefeated for twelve straight meets, eventually becoming 4th ranked in the state. Ed made the All-Stars for his pole vaulting, which came very close to breaking the school record.