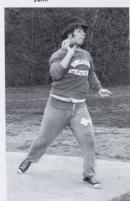

#### **BASEBALL**

Front row: Bob Chatfield, Ted Pacocha, Co-Captain Dave Bosserman, Co-Captain Skip Cecchinato, Errett Allen, Coach Mahoney. 2nd row: Keith Tuncy, Tom Mullen, David Durst, Frank Hadsell, Jim Tierney, Bob Carberry, Joe Zavagnin, Joe Downey, Danny Peppe.

# BASEBALL

The 1970 baseball team finished the season with an overall 6-10 record in what was regarded as a rebuilding year. The season was highlighted by a win over Farmington and a fine victory over Class C State Finalist Shepaug Valley. The team showed much improvement over the second half of the season, pulling off a few upsets over clubs which had beaten them in the beginning of the year. Senior Co-taptain Skip Cecchinato was the leading hitter, home-run leader, and Most Valuable Player, and Juniar Frank Hadsell was the leading pitcher, picking-up all six victories. Prospects for the 1971 season look quite good, with many lettermen returning. Joe Downey and Frank Hadsell will co-captain next year's team.