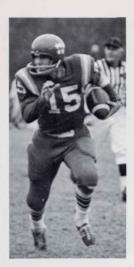

#### FOOTBALL

Front row: Gerry Harring, Skip Cecchinato, Craig Gobillot, Errett Allen, Co-Captain Scott Monroe, Co-Captain Ed Nelson, Tracey Stoddard, Bill Kenny, Ross Gard, Ed Kenniston. 2nd row: Ccach Howard O'Dell, Richard Solan, Pete Athce, Howard Potter, Joe Downey, Llayd Johnson, Calvin Flint, Mark Ustico, Tom Mullen, Paul Faivre, Peter Solan, Caoch John

Mahoney. 3rd row: Steve Marshall, Laurie Gay, Bill James, Tony Tyler, Steve Tietjen, Kevin Kirby, Frank Coans. 4th row: Rob Casey, Walt Arbo, Brian Casey, Tom Bartram, Joe Zavagnin, Tom Fleischmann. 5th row: Mgr. Jim Scott, Bob Chatfield, Mike Chase, Don Farwell, John Hurley, Frank Williams. Top: Bill Stantan, Harold Fischer.

### **FOOTBALL**

The Mountaineers, led by Captains Ed Nelson and Scott Monroe, ended the Centennial Year of Football with a disappointing season record of 2-6. As the season began, the team lost a hard-fought battle with Gilbert, then overwhelmed Avon. The team, plagued with injuries, then suffered a mid-season slump. Late in the season they exploded to become victors in the game against New Milford.

There were several outstanding performances. Ross Gard, Tracey Stoddard, and Ed Nelson were elected to the Northwest Conference All-Star Team. Only playing four games because of injuries, Ross, our imported rugby player, managed to pace the team to its two victories, gaining 181 and 254 yards in those two games. Tracey, elected as the team's Most Valuable Player, performed superbly not only on defense, but also as offensive tackle and converted tight end. Ed was honored for his defensive secondary work and skill as the quarterback.

Harold Fischer, Calvin Flint, and Pete Athoe were chosen as Tri-Captains for next year's team.