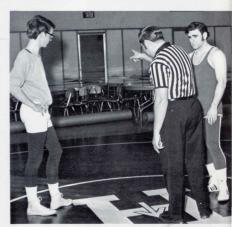

### WRESTLING

Co-Captain John

Scholostic Wrestling is a sport in which two contestants compete, each to gain advantage over the other and to defeat him by causing both of his shoulders to contact the floor simultaneously for two seconds. The contestants are matched by body weight; an individual can not compete against a person more than ten pounds heavier than himself. The match is run for three two minute periods. The first period begins with both contestants attempting to take the other down from a standing position. The other two periods begin with the contestants in a "referee's" position (one man kneeling on all fours, the other attempting to control him).

Six of this year's team members leave upon graduation. Including Richard Wisell who was elected most valuable player. The progress of the team depends upon the fine wrestlers coming from the underclasses. Five of this year's most promising wrestlers come from the freshman class and with contributions from incoming freshmen and other up and coming wrestlers, Housatonic's next wrestling season should prove successful.

This year is the first year that a scholastic wrestling program has been offered to the students of Housatonic. Wrestling is becoming increasingly more popular on the high school level. The beginning team, under the direction of novice coach Mr. Green, wrestled eleven matches, 4 Junior Varsity and 7 varsity. The team posted an impressive first year record with 3 wins and 8