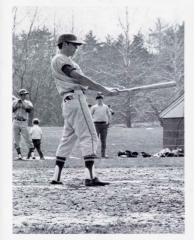

# BASEBALL

The 1970 baseball team finished the season with an overall 6-10 record in what was regarded as a rebuilding year. The season was highlighted by a win over Farmington and a fine victory over Class C State Finalist Shepaug Valley. The team showed much improvement over the second half of the season, pulling off a few upsets over clubs which had beaten them in the beginning of the year. Senior Co-taptain Skip Cecchinato was the leading hitter, home-run leader, and Most Valuable Player, and Juniar Frank Hadsell was the leading pitcher, picking-up all six victories. Prospects for the 1971 season look quite good, with many lettermen returning. Joe Downey and Frank Hadsell will co-captain next year's team.