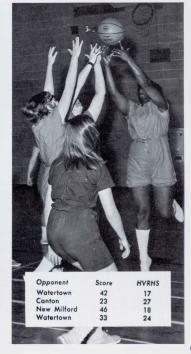

#### GIRLS BASKETBALL

Front row: Faith Calhoun, Nancy Johnson, Sue Peck, Carol Carley. 2nd row: Cindy McGivern, Dena Kenny, Laurie Thampson. Back row: Judy Casey, Laurie Trager, Denise Bergenty, Paula McGivern, Coach Dorothea Whetsel.

### BASKETBALL

New Record

Best Foul Shooting Pct.

Bruce Osolin — 75%

The Freshman Team

Improving over the record of last year's squad, the Housatonic Basketball Team, though showing a 6-12 record, was noted in the league as a highly spirited, well-balanced club. Four players consistently scored in double figures, including Captain Charlie Carney, Juniors Bruce Grannan and Frank Hadsell, and Sophomore Jeff Corey. Carney was also noted for scoring the most points for the season, as well as leading the team in rebounds. Three team members averaged above 70% of their foul shots, with Bruce Osolin setting a new school record.

| Opponent      | Score | HVRHS |
|---------------|-------|-------|
| Pine Plains   | 40    | 15    |
| Southbury     | 10    | 44    |
| Brookfield    | 33    | 18    |
| Hotchkiss     | 28    | 30    |
| Wamogo        | 36    | 20    |
| Hotchkiss     | 48    | 13    |
| Kent          | 33    | 14    |
| Avon JV       | 40    | 15    |
| Avon JY       | 44    | 10    |
| Salisbury "B" | 38    | 18    |
| Salisbury "B" | 28    | 33    |