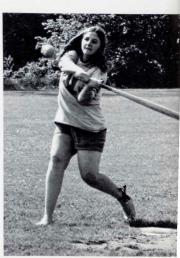

Ed

Tracey

Henry

Scott

George

Nancy

Phoehe

Although the girls' softball team could not be considered winners by their record, they were winners in spirit, in desire, and in sportsmanship. Led by super-athlete Phoebe Fisher, and backed by a host of talented performers, the team held its own throughout the Spring. Coach Tyburski overcame several obstacles while instructing the girls in the fine points of the game, and has high hopes for a successful team next season.