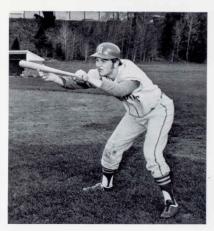

# BASEBALL

The 1970 baseball team finished the season with an overall 6-10 record in what was regarded as a rebuilding year. The season was highlighted by a win over Farmington and a fine victory over Class C State Finalist Shepaug Valley. The team showed much improvement over the second half of the season, pulling off a few upsets over clubs which had beaten them in the beginning of the year. Senior Co-taptain Skip Cecchinato was the leading hitter, home-run leader, and Most Valuable Player, and Juniar Frank Hadsell was the leading pitcher, picking-up all six victories. Prospects for the 1971 season look quite good, with many lettermen returning. Joe Downey and Frank Hadsell will co-captain next year's team.