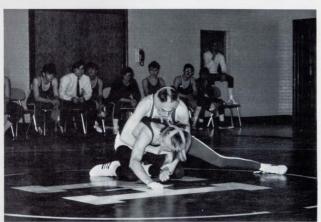

### WRESTLING

Co-Captain John

Scholostic Wrestling is a sport in which two contestants compete, each to gain advantage over the other and to defeat him by causing both of his shoulders to contact the floor simultaneously for two seconds. The contestants are matched by body weight; an individual can not compete against a person more than ten pounds heavier than himself. The match is run for three two minute periods. The first period begins with both contestants attempting to take the other down from a standing position. The other two periods begin with the contestants in a "referee's" position (one man kneeling on all fours, the other attempting to control him).

Six of this year's team members leave upon graduation. Including Richard Wisell who was elected most valuable player. The progress of the team depends upon the fine wrestlers coming from the underclasses. Five of this year's most promising wrestlers come from the freshman class and with contributions from incoming freshmen and other up and coming wrestlers, Housatonic's next wrestling season should prove successful.

This year is the first year that a scholastic wrestling program has been offered to the students of Housatonic. Wrestling is becoming increasingly more popular on the high school level. The beginning team, under the direction of novice coach Mr. Green, wrestled eleven matches, 4 Junior Varsity and 7 varsity. The team posted an impressive first year record with 3 wins and 8