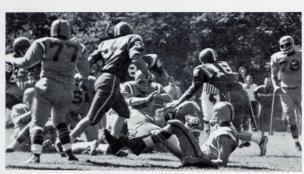

### **FOOTBALL**

The Mountaineers, led by Captains Ed Nelson and Scott Monroe, ended the Centennial Year of Football with a disappointing season record of 2-6. As the season began, the team lost a hard-fought battle with Gilbert, then overwhelmed Avon. The team, plagued with injuries, then suffered a mid-season slump. Late in the season they exploded to become victors in the game against New Milford.

There were several outstanding performances. Ross Gard, Tracey Stoddard, and Ed Nelson were elected to the Northwest Conference All-Star Team. Only playing four games because of injuries, Ross, our imported rugby player, managed to pace the team to its two victories, gaining 181 and 254 yards in those two games. Tracey, elected as the team's Most Valuable Player, performed superbly not only on defense, but also as offensive tackle and converted tight end. Ed was honored for his defensive secondary work and skill as the quarterback.

Harold Fischer, Calvin Flint, and Pete Athoe were chosen as Tri-Captains for next year's team.