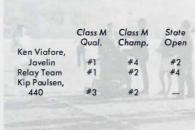

- The Student Council sponsors its annual Spring Carnival.
- 5 75 HVRHS students participate in the nationwide student strike.
- 16 & 17 The Music Department presents "Mr. Crane of Sleepy Hollow."
- 20 National Honor Society induction.
- 23 The Class of 1971 presents its Junior Prom "The Age of Aquarius."
- 27 At the State Medium Schools Qualification Meet Ken Viafore places first in the javelin with a toss of 207'5". The relay team of Fischer, Monroe, Dennehy and Paulsen places first in the ½ mile relay, and Kip Paulsen places third in the 440 yard dash.
- 29 & 30 The Drama Club presents UTBU "Unhealthy to Be Unpleasant."
- 30 At the State Class Championship the ½ mile relay team places second in the state, Kip places second in the state in the 440 yard dash, and Ken places third in the triple jump and fifth in the high jump.

This year, for the first time ever, the Northwest Conference chose an All-Star team. Housatonic captured eight positions. Ken (who was second in the entire state in the javelin) broke the javelin record five times, and was honored for this, as well as his skills in three other events-triple jump, long jump, and high jump. Kip was chosen for his record-breaking work in the 440 yard dash, being undefeated all season, and placing second in the Medium-sized Schools Class Championship. He was also selected for his 100 yard sprint successes. The relay team of Roger, Scott, Kip, and Harold made the All-Star team easily, being undefeated. Both John and Ross ran at various times as part of the 880 yard relay. The group was undefeated for twelve straight meets, eventually becoming 4th ranked in the state. Ed made the All-Stars for his pole vaulting, which came very close to breaking the school record.