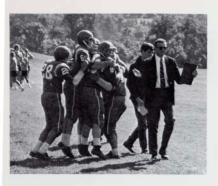

### **FOOTBALL**

The Mountaineers, led by Captains Ed Nelson and Scott Monroe, ended the Centennial Year of Football with a disappointing season record of 2-6. As the season began, the team lost a hard-fought battle with Gilbert, then overwhelmed Avon. The team, plagued with injuries, then suffered a mid-season slump. Late in the season they exploded to become victors in the game against New Milford.

There were several outstanding performances. Ross Gard, Tracey Stoddard, and Ed Nelson were elected to the Northwest Conference All-Star Team. Only playing four games because of injuries, Ross, our imported rugby player, managed to pace the team to its two victories, gaining 181 and 254 yards in those two games. Tracey, elected as the team's Most Valuable Player, performed superbly not only on defense, but also as offensive tackle and converted tight end. Ed was honored for his defensive secondary work and skill as the quarterback.

Harold Fischer, Calvin Flint, and Pete Athoe were chosen as Tri-Captains for next year's team.