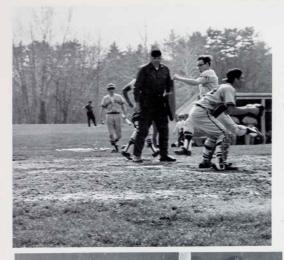

### SOCCER

Captain Kip

Henry

Paul

The 1969 Soccer Season was sparked with a lot of spirt. It ended with five victories, six losses, and one tie. Two of the losses were decided in the closing seconds of double overtime.