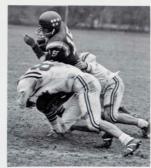

### **FOOTBALL**

The Mountaineers, led by Captains Ed Nelson and Scott Monroe, ended the Centennial Year of Football with a disappointing season record of 2-6. As the season began, the team lost a hard-fought battle with Gilbert, then overwhelmed Avon. The team, plagued with injuries, then suffered a mid-season slump. Late in the season they exploded to become victors in the game against New Milford.

There were several outstanding performances. Ross Gard, Tracey Stoddard, and Ed Nelson were elected to the Northwest Conference All-Star Team. Only playing four games because of injuries, Ross, our imported rugby player, managed to pace the team to its two victories, gaining 181 and 254 yards in those two games. Tracey, elected as the team's Most Valuable Player, performed superbly not only on defense, but also as offensive tackle and converted tight end. Ed was honored for his defensive secondary work and skill as the quarterback.

Harold Fischer, Calvin Flint, and Pete Athoe were chosen as Tri-Captains for next year's team.