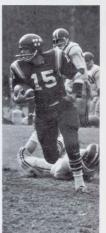

### **FOOTBALL**

The Mountaineers, led by Captains Ed Nelson and Scott Monroe, ended the Centennial Year of Football with a disappointing season record of 2-6. As the season began, the team lost a hard-fought battle with Gilbert, then overwhelmed Avon. The team, plagued with injuries, then suffered a mid-season slump. Late in the season they exploded to become victors in the game against New Milford.

There were several outstanding performances. Ross Gard, Tracey Stoddard, and Ed Nelson were elected to the Northwest Conference All-Star Team. Only playing four games because of injuries, Ross, our imported rugby player, managed to pace the team to its two victories, gaining 181 and 254 yards in those two games. Tracey, elected as the team's Most Valuable Player, performed superbly not only on defense, but also as offensive tackle and converted tight end. Ed was honored for his defensive secondary work and skill as the quarterback.

Harold Fischer, Calvin Flint, and Pete Athoe were chosen as Tri-Captains for next year's team.