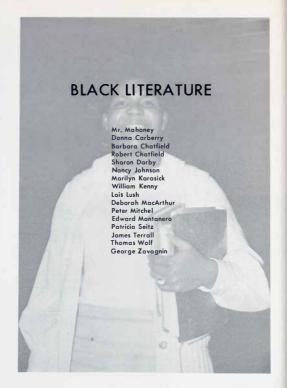

- 4 Donald Hall reads his poetry at HVRHS,
- 5 Film Study presents "Hiroshima, Mon Amour."
- 9 The Class of 1970 announces its final class ranks: Valedictorian — James Blake, Salutatorian — Jan Connery.
- 10 Black Literature presents a panel on white racism in Northwest Connecticut.
- 17 National Merit Finalists for 1970 are Jan Connery and Jim Blake.
- 17 Diane Wakoski reads her poetry to the Senior English classes.
- 19 Seniors are notified that they have sold \$10,884.00 worth of magazines, and that they will receive \$3.877.00.
- 20 School closes for mid-winter vacation.