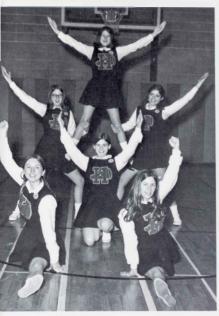

### **CHEERLEADERS**

- W. Ames
  G. Belter
  C. Curtiss
  L. Dalone
  T. Fairservis
  M. Harson
  M. Pihlcrantz
  M. Sherwood
  S. Sullivan
  G. Tatsapaugh
  C. Victor

Co-Captains Mary Harson & Mary Sherwood

#### CHEERLEADERS

Winter Sports, Front to back: Co-Captain Mary Harson, Co-Captain Mary Sherwood, Gloria Tatsapaugh, Garma Belter, Sheila Sullivan, Cheryl Victor.

Fall Sports, Front to back: Gloria Tatsapaugh, Co-Captain Mary Harson, Co-Captain Mary Sherwood, Sheila Sullivan, Leslie Dalone, Wendy Ames, Chris Curtiss, Marcie Pihlcrantz, Teviot Fairservis, Garma Belter, Cheryl Victor.