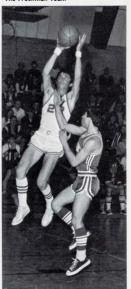

#### BASKETBALL

Front row: Bruce Osolin, Howard Potter, Bruce Grannan, Frank Hadsell, Ed Nelson. Bock row: Captain Charlie Carney, Tracey Stoddard, Scott Hylton, Steve Snyder, Jeff Corey, Coach Edward Tyburski.

### BASKETBALL

New Record

Best Foul Shooting Pct.

Bruce Osolin — 75%

The Freshman Team

Improving over the record of last year's squad, the Housatonic Basketball Team, though showing a 6-12 record, was noted in the league as a highly spirited, well-balanced club. Four players consistently scored in double figures, including Captain Charlie Carney, Juniors Bruce Grannan and Frank Hadsell, and Sophomore Jeff Corey. Carney was also noted for scoring the most points for the season, as well as leading the team in rebounds. Three team members averaged above 70% of their foul shots, with Bruce Osolin setting a new school record.

The "starting five" was not a set unit, so that many underclassmen, such as next year's Captains Grannan and Hadsell, gained valuable game experience. They look forward to contending for the Northwest Conference crown next season with the added experience of Corey and the Co-Captains, as well as Steve Snyder.

Highlights: The 56-54 overtime win against Avon; Ed Nelson's winning basket in the closing seconds of the Berlin game; Charlie Carney's MVP award; Scott Hylton's Lewis Mills game; Ted Pacocha's steady influence; Punky Potter's shooting, and Tracey Stoddard's sneakers in the overtime victory in the Faculty game.