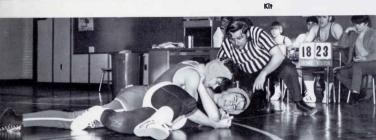

#### WRESTLING

Left to right: Joe Miller, Rich Wisell, Dick Bunce, Kit Garovoy, Jim Rutledge, Henry Alvarez, Bill James, Captain John Morgan, Coach Robert Green, Bruce Smith, Tony Tyler, Mark Sills, Calvin Flint, Greg Boardman, Pete Lundeen.

### WRESTLING

Co-Captain John

Scholostic Wrestling is a sport in which two contestants compete, each to gain advantage over the other and to defeat him by causing both of his shoulders to contact the floor simultaneously for two seconds. The contestants are matched by body weight; an individual can not compete against a person more than ten pounds heavier than himself. The match is run for three two minute periods. The first period begins with both contestants attempting to take the other down from a standing position. The other two periods begin with the contestants in a "referee's" position (one man kneeling on all fours, the other attempting to control him).

Six of this year's team members leave upon graduation. Including Richard Wisell who was elected most valuable player. The progress of the team depends upon the fine wrestlers coming from the underclasses. Five of this year's most promising wrestlers come from the freshman class and with contributions from incoming freshmen and other up and coming wrestlers, Housatonic's next wrestling season should prove successful.

This year is the first year that a scholastic wrestling program has been offered to the students of Housatonic. Wrestling is becoming increasingly more popular on the high school level. The beginning team, under the direction of novice coach Mr. Green, wrestled eleven matches, 4 Junior Varsity and 7 varsity. The team posted an impressive first year record with 3 wins and 8