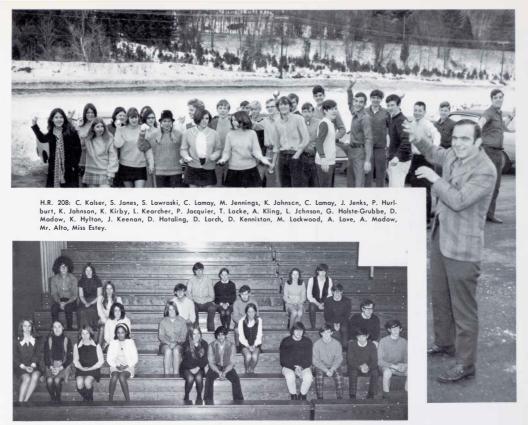

## **UNDERCLASSMEN**

H.R. 135: D. Schultz

C. Potter B. Palmer S. Reisch

A. Rosseter D. Shippa M. Pihlcrantz

V. Shealey D. Smith D. Skinner

J. Perotti Mr. Heyworth L. Scott N. Soule M. Smith

A. St. Martin

P. Segalla T. Solan M. Sebben