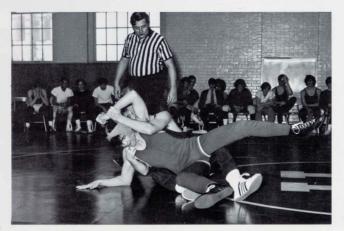

### WRESTLING

Co-Captain John

Scholostic Wrestling is a sport in which two contestants compete, each to gain advantage over the other and to defeat him by causing both of his shoulders to contact the floor simultaneously for two seconds. The contestants are matched by body weight; an individual can not compete against a person more than ten pounds heavier than himself. The match is run for three two minute periods. The first period begins with both contestants attempting to take the other down from a standing position. The other two periods begin with the contestants in a "referee's" position (one man kneeling on all fours, the other attempting to control him).

Six of this year's team members leave upon graduation. Including Richard Wisell who was elected most valuable player. The progress of the team depends upon the fine wrestlers coming from the underclasses. Five of this year's most promising wrestlers come from the freshman class and with contributions from incoming freshmen and other up and coming wrestlers, Housatonic's next wrestling season should prove successful.

This year is the first year that a scholastic wrestling program has been offered to the students of Housatonic. Wrestling is becoming increasingly more popular on the high school level. The beginning team, under the direction of novice coach Mr. Green, wrestled eleven matches, 4 Junior Varsity and 7 varsity. The team posted an impressive first year record with 3 wins and 8