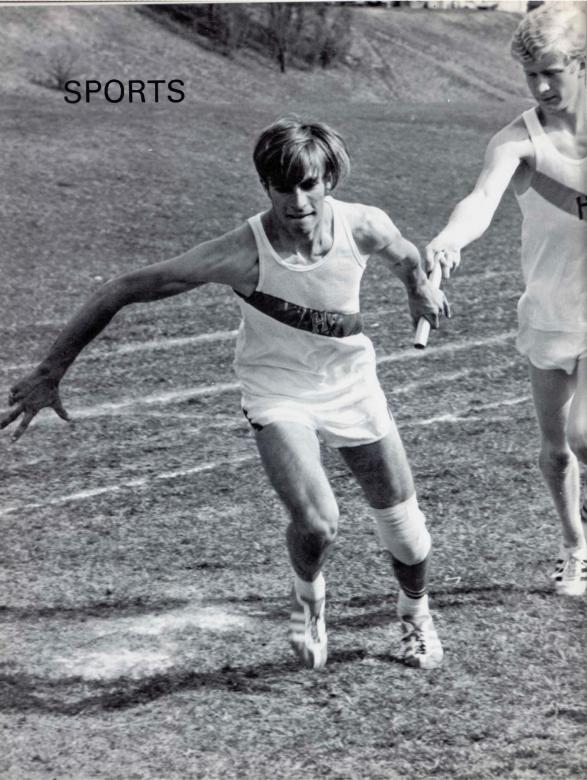

#### **TRACK**

Front row: Henry Ruot, Bill Kenny, Tracey Stoddard, John Morgan, Ed Kenniston. 2nd row: Kip Paulsen, Captain Rager Dennehy, Scott Monroe, Ross Gard, Scott Hylton, Henry Frueh, George Zavagnin. 3rd row: Coach Shaffer, Pat Ezersky, Perry Gasperini, Pete Athoe, Tim Hawley, Harold Fischer, Dave Gatti, Lloyd Johnson, Paul Allyn, John Perotti, Coach Lindsay. 4th row: Skip Parsons, Tony Tyler, Art Madow, Greg Carlson, Ensi Sylvernale, John Hawley, Erik Holmes.

Co-captain Dave

Errett

Bob

Ted

The 1970 Housatonic Track Team ended the season with the best record based on a ten meet schedule in the history of the school. Under the great coaching of Mr. Shaffer and Mr. Lindsay, the high spirited team earned themselves a 9-2 record. Four opponents had teams that were undeafetated up until they meet the powerful Mountaineers.

This year, for the first time ever, the Northwest Conference chose an All-Star team. Housatonic captured eight positions. Ken (who was second in the entire state in the javelin) broke the javelin record five times, and was honored for this, as well as his skills in three other events-triple jump, long jump, and high jump. Kip was chosen for his record-breaking work in the 440 yard dash, being undefeated all season, and placing second in the Medium-sized Schools Class Championship. He was also selected for his 100 yard sprint successes. The relay team of Roger, Scott, Kip, and Harold made the All-Star team easily, being undefeated. Both John and Ross ran at various times as part of the 880 yard relay. The group was undefeated for twelve straight meets, eventually becoming 4th ranked in the state. Ed made the All-Stars for his pole vaulting, which came very close to breaking the school record.