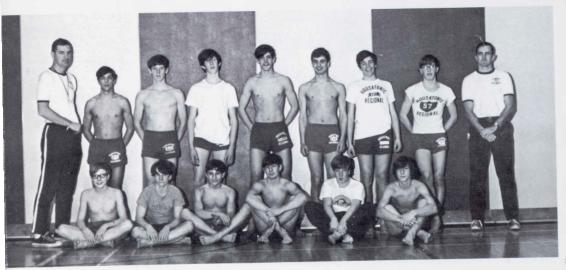

#### WRESTLING

Left to right: Joe Miller, Rich Wisell, Dick Bunce, Kit Garovoy, Jim Rutledge, Henry Alvarez, Bill James, Captain John Morgan, Coach Robert Green, Bruce Smith, Tony Tyler, Mark Sills, Calvin Flint, Greg Boardman, Pete Lundeen.

### WRESTLING

Co-Captain John

Scholostic Wrestling is a sport in which two contestants compete, each to gain advantage over the other and to defeat him by causing both of his shoulders to contact the floor simultaneously for two seconds. The contestants are matched by body weight; an individual can not compete against a person more than ten pounds heavier than himself. The match is run for three two minute periods. The first period begins with both contestants attempting to take the other down from a standing position. The other two periods begin with the contestants in a "referee's" position (one man kneeling on all fours, the other attempting to control him).

Six of this year's team members leave upon graduation. Including Richard Wisell who was elected most valuable player. The progress of the team depends upon the fine wrestlers coming from the underclasses. Five of this year's most promising wrestlers come from the freshman class and with contributions from incoming freshmen and other up and coming wrestlers, Housatonic's next wrestling season should prove successful.

This year is the first year that a scholastic wrestling program has been offered to the students of Housatonic. Wrestling is becoming increasingly more popular on the high school level. The beginning team, under the direction of novice coach Mr. Green, wrestled eleven matches, 4 Junior Varsity and 7 varsity. The team posted an impressive first year record with 3 wins and 8