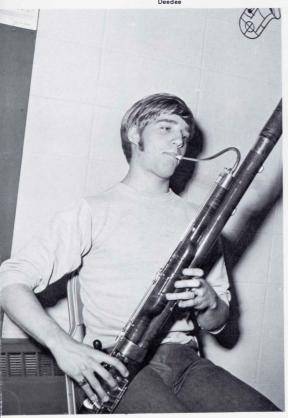

### ARION AWARD WINNERS

Deedee

Highlighting an outstanding year, Mr. Meder completed his career at the high school with the musical production of "Mr. Crane". This very successful production involved all the student musical organizations at Regional, and also included many other people as well. Last performed six years ago, "Mr. Crane" was well received by young and old as both the audience and performers enjoyed themselves. Performances by Jim Blake, Diana Just, Rick Alexander, Merilee Sherwood, and the Pit Band will long be remembered as part of this fine entertainment.