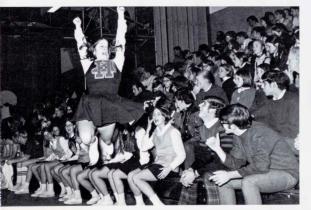

### **CHEERLEADERS**

- W. Ames
  G. Belter
  C. Curtiss
  L. Dalone
  T. Fairservis
  M. Harson
  M. Pihlcrantz
  M. Sherwood
  S. Sullivan
  G. Tatsapaugh
  C. Victor

Co-Captains Mary Harson & Mary Sherwood

#### CHEERLEADERS

Winter Sports, Front to back: Co-Captain Mary Harson, Co-Captain Mary Sherwood, Gloria Tatsapaugh, Garma Belter, Sheila Sullivan, Cheryl Victor.

Fall Sports, Front to back: Gloria Tatsapaugh, Co-Captain Mary Harson, Co-Captain Mary Sherwood, Sheila Sullivan, Leslie Dalone, Wendy Ames, Chris Curtiss, Marcie Pihlcrantz, Teviot Fairservis, Garma Belter, Cheryl Victor.