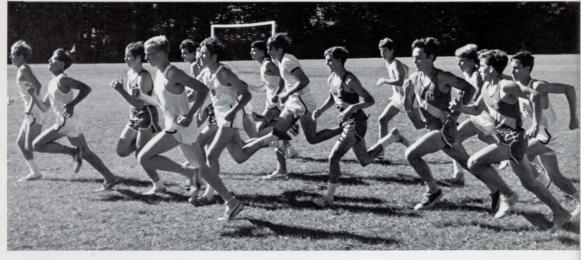

#### CROSS COUNTRY

Front row: Perry Gasperini, Jim Phelps, Frank Hadsell, Captain Pete Mitchel, Dove Bosserman, Tim Hawley, Andy Palmer. Back Row: Coach John Huckel, Jim Belter, Dave Miner, Dave Gatti, Rusty Riva, John Hawley, Poul Erickson.

### **CROSS COUNTRY**

Coached by Mr. Huckel and captained by Pete Mitchel, the Cross-Country team finished the season winning four and losing six. The harriers added to their record with a fine performance at the Woodbury Invitational Meet, placing fourth out of a field of twelve teams. The season was highlighted by Tim Hawley's setting a school record of 13:51 on the 2.65 mile course. Despite the loss of Dave Bosserman, the only Senior runner, they look forward to a fine season next Fall with Juniors Pete Mitchel, Tim Hawley, Frank Hadsell, and Jim Phelps returning.