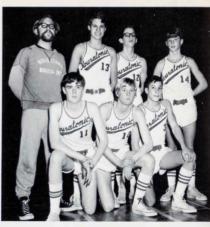

#### WRESTLING

Left to right: Joe Miller, Rich Wisell, Dick Bunce, Kit Garovoy, Jim Rutledge, Henry Alvarez, Bill James, Captain John Morgan, Coach Robert Green, Bruce Smith, Tony Tyler, Mark Sills, Calvin Flint, Greg Boardman, Pete Lundeen.

### WRESTLING

Co-Captain John

Scholostic Wrestling is a sport in which two contestants compete, each to gain advantage over the other and to defeat him by causing both of his shoulders to contact the floor simultaneously for two seconds. The contestants are matched by body weight; an individual can not compete against a person more than ten pounds heavier than himself. The match is run for three two minute periods. The first period begins with both contestants attempting to take the other down from a standing position. The other two periods begin with the contestants in a "referee's" position (one man kneeling on all fours, the other attempting to control him).

Six of this year's team members leave upon graduation. Including Richard Wisell who was elected most valuable player. The progress of the team depends upon the fine wrestlers coming from the underclasses. Five of this year's most promising wrestlers come from the freshman class and with contributions from incoming freshmen and other up and coming wrestlers, Housatonic's next wrestling season should prove successful.

This year is the first year that a scholastic wrestling program has been offered to the students of Housatonic. Wrestling is becoming increasingly more popular on the high school level. The beginning team, under the direction of novice coach Mr. Green, wrestled eleven matches, 4 Junior Varsity and 7 varsity. The team posted an impressive first year record with 3 wins and 8