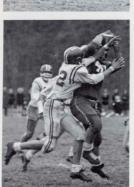

### **FOOTBALL**

The Mountaineers, led by Captains Ed Nelson and Scott Monroe, ended the Centennial Year of Football with a disappointing season record of 2-6. As the season began, the team lost a hard-fought battle with Gilbert, then overwhelmed Avon. The team, plagued with injuries, then suffered a mid-season slump. Late in the season they exploded to become victors in the game against New Milford.

There were several outstanding performances. Ross Gard, Tracey Stoddard, and Ed Nelson were elected to the Northwest Conference All-Star Team. Only playing four games because of injuries, Ross, our imported rugby player, managed to pace the team to its two victories, gaining 181 and 254 yards in those two games. Tracey, elected as the team's Most Valuable Player, performed superbly not only on defense, but also as offensive tackle and converted tight end. Ed was honored for his defensive secondary work and skill as the quarterback.