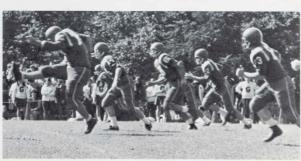

#### FOOTBALL

Front row: Gerry Harring, Skip Cecchinato, Craig Gobillot, Errett Allen, Co-Captain Scott Monroe, Co-Captain Ed Nelson, Tracey Stoddard, Bill Kenny, Ross Gard, Ed Kenniston. 2nd row: Ccach Howard O'Dell, Richard Solan, Pete Athce, Howard Potter, Joe Downey, Llayd Johnson, Calvin Flint, Mark Ustico, Tom Mullen, Paul Faivre, Peter Solan, Caoch John

Mahoney. 3rd row: Steve Marshall, Laurie Gay, Bill James, Tony Tyler, Steve Tietjen, Kevin Kirby, Frank Coans. 4th row: Rob Casey, Walt Arbo, Brian Casey, Tom Bartram, Joe Zavagnin, Tom Fleischmann. 5th row: Mgr. Jim Scott, Bob Chatfield, Mike Chase, Don Farwell, John Hurley, Frank Williams. Top: Bill Stantan, Harold Fischer.

### **FOOTBALL**

The Mountaineers, led by Captains Ed Nelson and Scott Monroe, ended the Centennial Year of Football with a disappointing season record of 2-6. As the season began, the team lost a hard-fought battle with Gilbert, then overwhelmed Avon. The team, plagued with injuries, then suffered a mid-season slump. Late in the season they exploded to become victors in the game against New Milford.

There were several outstanding performances. Ross Gard, Tracey Stoddard, and Ed Nelson were elected to the Northwest Conference All-Star Team. Only playing four games because of injuries, Ross, our imported rugby player, managed to pace the team to its two victories, gaining 181 and 254 yards in those two games. Tracey, elected as the team's Most Valuable Player, performed superbly not only on defense, but also as offensive tackle and converted tight end. Ed was honored for his defensive secondary work and skill as the quarterback.