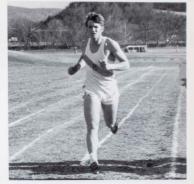

#### **TRACK**

Front row: Henry Ruot, Bill Kenny, Tracey Stoddard, John Morgan, Ed Kenniston. 2nd row: Kip Paulsen, Captain Rager Dennehy, Scott Monroe, Ross Gard, Scott Hylton, Henry Frueh, George Zavagnin. 3rd row: Coach Shaffer, Pat Ezersky, Perry Gasperini, Pete Athoe, Tim Hawley, Harold Fischer, Dave Gatti, Lloyd Johnson, Paul Allyn, John Perotti, Coach Lindsay. 4th row: Skip Parsons, Tony Tyler, Art Madow, Greg Carlson, Ensi Sylvernale, John Hawley, Erik Holmes.

Co-captain Dave

Errett

Bob

Ted

The 1970 Housatonic Track Team ended the season with the best record based on a ten meet schedule in the history of the school. Under the great coaching of Mr. Shaffer and Mr. Lindsay, the high spirited team earned themselves a 9-2 record. Four opponents had teams that were undeafetated up until they meet the powerful Mountaineers.

This year, for the first time ever, the Northwest Conference chose an All-Star team. Housatonic captured eight positions. Ken (who was second in the entire state in the javelin) broke the javelin record five times, and was honored for this, as well as his skills in three other events-triple jump, long jump, and high jump. Kip was chosen for his record-breaking work in the 440 yard dash, being undefeated all season, and placing second in the Medium-sized Schools Class Championship. He was also selected for his 100 yard sprint successes. The relay team of Roger, Scott, Kip, and Harold made the All-Star team easily, being undefeated. Both John and Ross ran at various times as part of the 880 yard relay. The group was undefeated for twelve straight meets, eventually becoming 4th ranked in the state. Ed made the All-Stars for his pole vaulting, which came very close to breaking the school record.