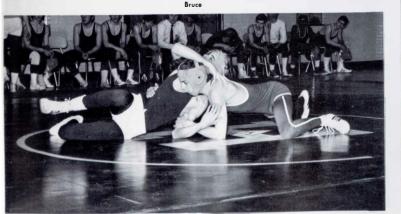

#### WRESTLING

Left to right: Joe Miller, Rich Wisell, Dick Bunce, Kit Garovoy, Jim Rutledge, Henry Alvarez, Bill James, Captain John Morgan, Coach Robert Green, Bruce Smith, Tony Tyler, Mark Sills, Calvin Flint, Greg Boardman, Pete Lundeen.

### WRESTLING

Co-Captain John

Scholostic Wrestling is a sport in which two contestants compete, each to gain advantage over the other and to defeat him by causing both of his shoulders to contact the floor simultaneously for two seconds. The contestants are matched by body weight; an individual can not compete against a person more than ten pounds heavier than himself. The match is run for three two minute periods. The first period begins with both contestants attempting to take the other down from a standing position. The other two periods begin with the contestants in a "referee's" position (one man kneeling on all fours, the other attempting to control him).

Six of this year's team members leave upon graduation. Including Richard Wisell who was elected most valuable player. The progress of the team depends upon the fine wrestlers coming from the underclasses. Five of this year's most promising wrestlers come from the freshman class and with contributions from incoming freshmen and other up and coming wrestlers, Housatonic's next wrestling season should prove successful.

This year is the first year that a scholastic wrestling program has been offered to the students of Housatonic. Wrestling is becoming increasingly more popular on the high school level. The beginning team, under the direction of novice coach Mr. Green, wrestled eleven matches, 4 Junior Varsity and 7 varsity. The team posted an impressive first year record with 3 wins and 8