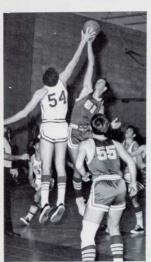

#### BASKETBALL

Front row: Bruce Osolin, Howard Potter, Bruce Grannan, Frank Hadsell, Ed Nelson. Bock row: Captain Charlie Carney, Tracey Stoddard, Scott Hylton, Steve Snyder, Jeff Corey, Coach Edward Tyburski.

### BASKETBALL

New Record

Best Foul Shooting Pct.

Bruce Osolin — 75%

The Freshman Team

Improving over the record of last year's squad, the Housatonic Basketball Team, though showing a 6-12 record, was noted in the league as a highly spirited, well-balanced club. Four players consistently scored in double figures, including Captain Charlie Carney, Juniors Bruce Grannan and Frank Hadsell, and Sophomore Jeff Corey. Carney was also noted for scoring the most points for the season, as well as leading the team in rebounds. Three team members averaged above 70% of their foul shots, with Bruce Osolin setting a new school record.

The "starting five" was not a set unit, so that many underclassmen, such as next year's Captains Grannan and Hadsell, gained valuable game experience. They look forward to contending for the Northwest Conference crown next season with the added experience of Corey and the Co-Captains, as well as Steve Snyder.

Highlights: The 56-54 overtime win against Avon; Ed Nelson's winning basket in the closing seconds of the Berlin game; Charlie Carney's MVP award; Scott Hylton's Lewis Mills game; Ted Pacocha's steady influence; Punky Potter's shooting, and Tracey Stoddard's sneakers in the overtime victory in the Faculty game.