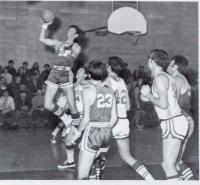

ading the team in rebounds. Three team members averaged above 70% of their foul shots, with Bruce Osolin setting a new school record.

The "starting five" was not a set unit, so that many underclassmen, such as next year's Captains Grannan and Hadsell, gained valuable game experience. They look forward to contending for the Northwest Conference crown next season with the added experience of Corey and the Co-Captains, as well as Steve Snyder.

Highlights: The 56-54 overtime win against Avon; Ed Nelson's winning basket in the closing seconds of the Berlin game; Charlie Carney's MVP award; Scott Hylton's Lewis Mills game; Ted Pacocha's steady influence; Punky Potter's shooting, and Tracey Stoddard's sneakers in the overtime victory in the Faculty game.







The JV's













Seniors





Captain Charlie



Bruce



Ted



### WRESTLING













Co-Captain John

Scholostic Wrestling is a sport in which two contestants compete, each to gain advantage over the other and to defeat him by causing both of his shoulders to contact the floor simultaneously for two seconds. The contestants are matched by body weight; an individual can not compete against a person more than ten pounds heavier than himself. The match is run for three two minute periods. The first period begins with both contestants attempting to take the other down from a standing position. The other two periods begin with the contestants in a "referee's" position (one man kneeling on all fours, the other attempting to control him).

Six of this year's team members leave upon graduation. Including Richard Wisel