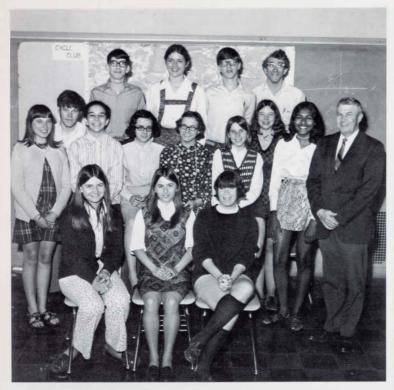

#### CHESS CLUB

Advisor — Mr. Rudd Pres. — Scott Hylton V. Pres. — John Whitney Secs. — Denise Douglas Melodye Waldron

Phoebe Fisher Jo-ann Hedus Carol Ramsey