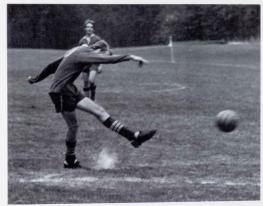

### SOCCER

Captain Kip

Henry

Paul

The 1969 Soccer Season was sparked with a lot of spirt. It ended with five victories, six losses, and one tie. Two of the losses were decided in the closing seconds of double overtime.

Seniors who will certainly be missed next year are Kip Paulsen, noted for his defensive ability; Jim Blake, and Henry Frueh, the two outstanding halfbacks; and Bruce Osolin, the team's leading scorer.

Our team was honored this year to have Jim Blake, Kip Palusen, and Tom Wolf elected to the Northwest Conference All-Star Team.

Next year's team will be lead by Tom Wolf and Todd MacMillan, elected Co-Captains at the close of the season. Coach Haaland noted that although next year seven of the starting eleven will be missing, the abilities of Jim Terrall, Don Kenniston, Jack Stoddard, Charlie Harson, and the Co-Captains should provide Housatonic with a fine record.