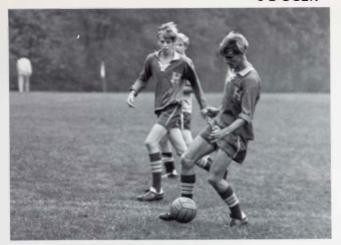

## **SPORTS**

SOCCER

Front row: Kit Garovay, Jim Blake, Henry Frueh, Captain Kip Paulsen, Paul Goss, Jose Alvarez. Back row: Don Kennistan, Roger Terrell, Jack Stoddard, Jim Terrall, Charlie Harson, Tadd MacMillan, Tom Wolf.

### SOCCER

Captain Kip

Henry

Paul

The 1969 Soccer Season was sparked with a lot of spirt. It ended with five victories, six losses, and one tie. Two of the losses were decided in the closing seconds of double overtime.

Seniors who will certainly be missed next year are Kip Paulsen, noted for his defensive ability; Jim Blake, and Henry Frueh, the two outstanding halfbacks; and Bruce Osolin, the team's leading scorer.

Our team was honored this year to have Jim Blake, Kip Palusen, and Tom Wolf elected to the Northwest Conference All-Star Team.

Next year's team will be lead by Tom Wolf and Todd MacMillan, elected Co-Captains at the close of the season. Coach Haaland noted that although next year seven of the starting eleven will be missing, the abilities of Jim Terrall, Don Kenniston, Jack Stoddard, Charlie Harson, and the Co-Captains should provide Housatonic with a fine record.