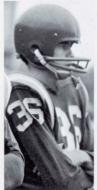

#### FOOTBALL

Front row: Gerry Harring, Skip Cecchinato, Craig Gobillot, Errett Allen, Co-Captain Scott Monroe, Co-Captain Ed Nelson, Tracey Stoddard, Bill Kenny, Ross Gard, Ed Kenniston. 2nd row: Ccach Howard O'Dell, Richard Solan, Pete Athce, Howard Potter, Joe Downey, Llayd Johnson, Calvin Flint, Mark Ustico, Tom Mullen, Paul Faivre, Peter Solan, Caoch John

Mahoney. 3rd row: Steve Marshall, Laurie Gay, Bill James, Tony Tyler, Steve Tietjen, Kevin Kirby, Frank Coans. 4th row: Rob Casey, Walt Arbo, Brian Casey, Tom Bartram, Joe Zavagnin, Tom Fleischmann. 5th row: Mgr. Jim Scott, Bob Chatfield, Mike Chase, Don Farwell, John Hurley, Frank Williams. Top: Bill Stantan, Harold Fischer.

### **FOOTBALL**

The Mountaineers, led by Captains Ed Nelson and Scott Monroe, ended the Centennial Year of Football with a disappointing season record of 2-6. As the season began, the team lost a hard-fought battle with Gilbert, then overwhelmed Avon. The team, plagued with injuries, then suffered a mid-season slump. Late in the season they exploded to become victors in the game against New Milford.

There were several outstanding performances. Ross Gard, Tracey Stoddard, and Ed Nelson were elected to the Northwest Conference All-Star Team. Only playing four games because of injuries, Ross, our imported rugby player, managed to pace the team to its two victories, gaining 181 and 254 yards in those two games. Tracey, elected as the team's Most Valuable Player, performed superbly not only on defense, but also as offensive tackle and converted tight end. Ed was honored for his defensive secondary work and skill as the quarterback.

Harold Fischer, Calvin Flint, and Pete Athoe were chosen as Tri-Captains for next year's team.