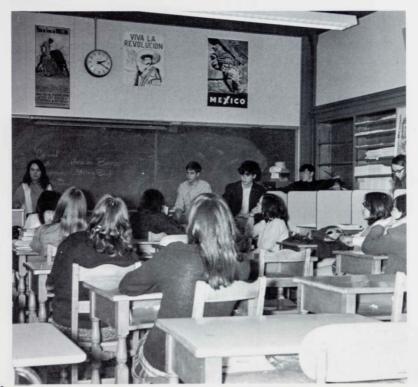

- 5 School re-opens.
- 8 Film Study presents "Fahrenheit 451"
- 13 Paul Weidner of the Hartford Stage Company delivers a lecture about Moliere to all French students.
- 16 The Senior magazine drive starts.
- 21 Mexico assembly for underclassmen.
- 22 "How to Laugh at Life" assembly makes everyone want to cry.
- 22 Heidi Blake receives the Betty Crocker Homemaker of Tomorrow Award.
- 24 The Student Council sponsors its annual Spaghetti Supper.
- 26 New National Honor Society members are announced Errett Allen, Heidi Blake, Holly Brickman, Denise Douglas, Deborah Hansen, Kathy Hepprich, Cheryl Hopf, Candace Lovell, Carol Peppe, Janice Pond, Eileen Tatsapaugh, Timothy Hawley, Anne Kirby, Glenna Marshall, Edward Montanaro, and Steven Snyder.