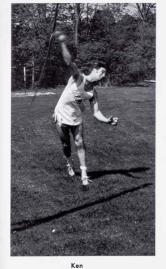

#### **TRACK**

Front row: Henry Ruot, Bill Kenny, Tracey Stoddard, John Morgan, Ed Kenniston. 2nd row: Kip Paulsen, Captain Rager Dennehy, Scott Monroe, Ross Gard, Scott Hylton, Henry Frueh, George Zavagnin. 3rd row: Coach Shaffer, Pat Ezersky, Perry Gasperini, Pete Athoe, Tim Hawley, Harold Fischer, Dave Gatti, Lloyd Johnson, Paul Allyn, John Perotti, Coach Lindsay. 4th row: Skip Parsons, Tony Tyler, Art Madow, Greg Carlson, Ensi Sylvernale, John Hawley, Erik Holmes.

#### **ALL STARS**

Badminton - Faye, Phoebe, Mary

Track — Relay Team

Soccer - Jim

Track — Ken

Football — Tracey

Football — Ross

Soccer - Kip

This year, for the first time ever, the Northwest Conference chose an All-Star team. Housatonic captured eight positions. Ken (who was second in the entire state in the javelin) broke the javelin record five times, and was honored for this, as well as his skills in three other events-triple jump, long jump, and high jump. Kip was chosen for his record-breaking work in the 440 yard dash, being undefeated all season, and placing second in the Medium-sized Schools Class Championship. He was also selected for his 100 yard sprint successes. The relay team of Roger, Scott, Kip, and Harold made the All-Star team easily, being undefeated. Both John and Ross ran at various times as part of the 880 yard relay. The group was undefeated for twelve straight meets, eventually becoming 4th ranked in the state. Ed made the All-Stars for his pole vaulting, which came very close to breaking the school record.