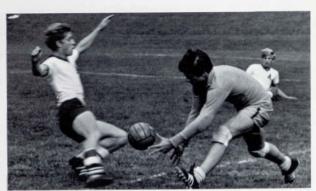

### SOCCER

Captain Kip

Henry

Paul

The 1969 Soccer Season was sparked with a lot of spirt. It ended with five victories, six losses, and one tie. Two of the losses were decided in the closing seconds of double overtime.

Seniors who will certainly be missed next year are Kip Paulsen, noted for his defensive ability; Jim Blake, and Henry Frueh, the two outstanding halfbacks; and Bruce Osolin, the team's leading scorer.

Our team was honored this year to have Jim Blake, Kip Palusen, and Tom Wolf elected to the Northwest Conference All-Star Team.

Next year's team will be lead by Tom Wolf and Todd MacMillan, elected Co-Captains at the close of the season. Coach Haaland noted that although next year seven of the starting eleven will be missing, the abilities of Jim Terrall, Don Kenniston, Jack Stoddard, Charlie Harson, and the Co-Captains should provide Housatonic with a fine record.