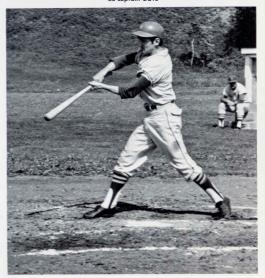

# BASEBALL

The 1970 baseball team finished the season with an overall 6-10 record in what was regarded as a rebuilding year. The season was highlighted by a win over Farmington and a fine victory over Class C State Finalist Shepaug Valley. The team showed much improvement over the second half of the season, pulling off a few upsets over clubs which had beaten them in the beginning of the year. Senior Co-taptain Skip Cecchinato was the leading hitter, home-run leader, and Most Valuable Player, and Juniar Frank Hadsell was the leading pitcher, picking-up all six victories. Prospects for the 1971 season look quite good, with many lettermen returning. Joe Downey and Frank Hadsell will co-captain next year's team.