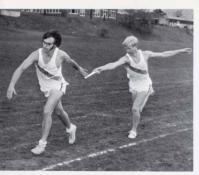

#### **TRACK**

Front row: Henry Ruot, Bill Kenny, Tracey Stoddard, John Morgan, Ed Kenniston. 2nd row: Kip Paulsen, Captain Rager Dennehy, Scott Monroe, Ross Gard, Scott Hylton, Henry Frueh, George Zavagnin. 3rd row: Coach Shaffer, Pat Ezersky, Perry Gasperini, Pete Athoe, Tim Hawley, Harold Fischer, Dave Gatti, Lloyd Johnson, Paul Allyn, John Perotti, Coach Lindsay. 4th row: Skip Parsons, Tony Tyler, Art Madow, Greg Carlson, Ensi Sylvernale, John Hawley, Erik Holmes.

Co-captain Dave

Errett

Bob

Ted

The 1970 Housatonic Track Team ended the season with the best record based on a ten meet schedule in the history of the school. Under the great coaching of Mr. Shaffer and Mr. Lindsay, the high spirited team earned themselves a 9-2 record. Four opponents had teams that were undeafetated up until they meet the powerful Mountaineers.

This year, for the first time ever, the Northwest Conference chose an All-Star team. Housatonic captured eight positions. Ken (who was second in the entire state in the javelin) broke the javelin record five times, and was honored for this, as well as his skills in three other events-triple jump, long jump, and high jump. Kip was chosen for his record-breaking work in the 440 yard dash, being undefeated all season, and placing second in the Medium-sized Schools Class Championship. He was also selected for his 100 yard sprint successes. The relay team of Roger, Scott, Kip, and Harold made the All-Star team easily, being undefeated. Both John and Ross ran at various times as part of the 880 yard relay. The group was undefeated for twelve straight meets, eventually becoming 4th ranked in the state. Ed made the All-Stars for his pole vaulting, which came very close to breaking the school record.