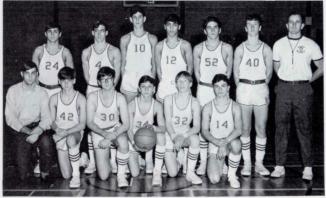

#### BASKETBALL

Front row: Bruce Osolin, Howard Potter, Bruce Grannan, Frank Hadsell, Ed Nelson. Bock row: Captain Charlie Carney, Tracey Stoddard, Scott Hylton, Steve Snyder, Jeff Corey, Coach Edward Tyburski.

### BASKETBALL

New Record

Best Foul Shooting Pct.

Bruce Osolin — 75%

The Freshman Team

Improving over the record of last year's squad, the Housatonic Basketball Team, though showing a 6-12 record, was noted in the league as a highly spirited, well-balanced club. Four players consistently scored in double figures, including Captain Charlie Carney, Juniors Bruce Grannan and Frank Hadsell, and Sophomore Jeff Corey. Carney was also noted for scoring the most points for the season, as well as leading the team in rebounds. Three team members averaged above 70% of their foul shots, with Bruce Osolin setting a new school record.

The "starting five" was not a set unit, so that many underclassmen, such as next year's Captains Grannan and Hadsell, gained valuable game experience. They look forward to contending for the Northwest Conference crown next season with the added experience of Corey and the Co-Captains, as well as Steve Snyder.

Highlights: The 56-54 overtime win against Avon; Ed Nelson's winning basket in the closing seconds of the Berlin game; Charlie Carney's MVP award; Scott Hylton's Lewis Mills game; Ted Pacocha's steady influence; Punky Potter's shooting, and Tracey Stoddard's sneakers in the overtime victory in the Faculty game.

The JV's

Seniors

Captain Charlie

Bruce

Ted