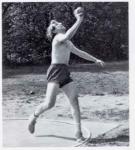

#### **TRACK**

Front row: Henry Ruot, Bill Kenny, Tracey Stoddard, John Morgan, Ed Kenniston. 2nd row: Kip Paulsen, Captain Rager Dennehy, Scott Monroe, Ross Gard, Scott Hylton, Henry Frueh, George Zavagnin. 3rd row: Coach Shaffer, Pat Ezersky, Perry Gasperini, Pete Athoe, Tim Hawley, Harold Fischer, Dave Gatti, Lloyd Johnson, Paul Allyn, John Perotti, Coach Lindsay. 4th row: Skip Parsons, Tony Tyler, Art Madow, Greg Carlson, Ensi Sylvernale, John Hawley, Erik Holmes.

Co-captain Dave

Errett

Bob

Ted

The 1970 Housatonic Track Team ended the season with the best record based on a ten meet schedule in the history of the school. Under the great coaching of Mr. Shaffer and Mr. Lindsay, the high spirited team earned themselves a 9-2 record. Four opponents had teams that were undeafetated up until they meet the powerful Mountaineers.

This year, for the first time ever, the Northwest Conference chose an All-Star team. Housatonic captured eight positions. Ken (who was second in the entire state in the javelin) broke the javelin record five times, and was honored for this, as well as his skills in three other events-triple jump, long jump, and high jump. Kip was chosen for his record-breaking work in the 440 yard dash, being undefeated all season, and placing second in the Medium-sized Schools Class Championship. He was also selected for his 100 yard sprint successes. The relay team of Roger, Scott, Kip, and Harold made the All-Star team easily, being undefeated. Both John and Ross ran at various times as part of the 880 yard relay. The group was undefeated for twelve straight meets, eventually becoming 4th ranked in the state. Ed made the All-Stars for his pole vaulting, which came very close to breaking the school record.