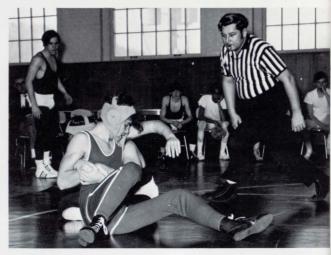

### WRESTLING

Co-Captain John

Scholostic Wrestling is a sport in which two contestants compete, each to gain advantage over the other and to defeat him by causing both of his shoulders to contact the floor simultaneously for two seconds. The contestants are matched by body weight; an individual can not compete against a person more than ten pounds heavier than himself. The match is run for three two minute periods. The first period begins with both contestants attempting to take the other down from a standing position. The other two periods begin with the contestants in a "referee's" position (one man kneeling on all fours, the other attempting to control him).

Six of this year's team members leave upon graduation. Including Richard Wisell who was elected most valuable player. The progress of the team depends upon the fine wrestlers coming from the underclasses. Five of this year's most promising wrestlers come from the freshman class and with contributions from incoming freshmen and other up and coming wrestlers, Housatonic's next wrestling season should prove successful.

This year is the first year that a scholastic wrestling program has been offered to the students of Housatonic. Wrestling is becoming increasingly more popular on the high school level. The beginning team, under the direction of novice coach Mr. Green, wrestled eleven matches, 4 Junior Varsity and 7 varsity. The team posted an impressive first year record with 3 wins and 8