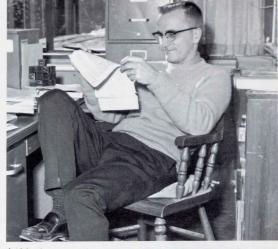

## MR. JUST

Mr. Just started teaching here in 1947. Since then he has done a variety of things. Besides teaching all levels of math, Mr. Just coached J.V. Baseball for six years. He was White Oak advisor in 1948, and he started the Math Club. In 1963, Mr. Just organized the Contemporary Math class. He has been department head of Mathematics for the past six years.

He has certainly been a valuable asset to the Math Department and to the school. We'll all miss your wonderful sense of humor, Mr. Just.