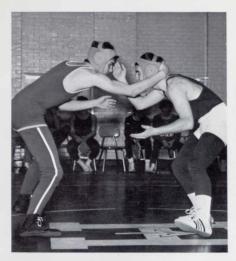

### WRESTLING

Co-Captain John

Scholostic Wrestling is a sport in which two contestants compete, each to gain advantage over the other and to defeat him by causing both of his shoulders to contact the floor simultaneously for two seconds. The contestants are matched by body weight; an individual can not compete against a person more than ten pounds heavier than himself. The match is run for three two minute periods. The first period begins with both contestants attempting to take the other down from a standing position. The other two periods begin with the contestants in a "referee's" position (one man kneeling on all fours, the other attempting to control him).

Six of this year's team members leave upon graduation. Including Richard Wisell who was elected most valuable player. The progress of the team depends upon the fine wrestlers coming from the underclasses. Five of this year's most promising wrestlers come from the freshman class and with contributions from incoming freshmen and other up and coming wrestlers, Housatonic's next wrestling season should prove successful.

This year is the first year that a scholastic wrestling program has been offered to the students of Housatonic. Wrestling is becoming increasingly more popular on the high school level. The beginning team, under the direction of novice coach Mr. Green, wrestled eleven matches, 4 Junior Varsity and 7 varsity. The team posted an impressive first year record with 3 wins and 8