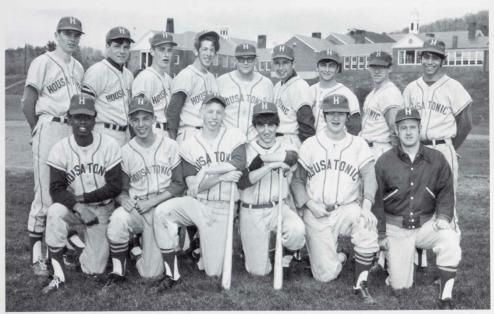

#### **BASEBALL**

Front row: Bob Chatfield, Ted Pacocha, Co-Captain Dave Bosserman, Co-Captain Skip Cecchinato, Errett Allen, Coach Mahoney. 2nd row: Keith Tuncy, Tom Mullen, David Durst, Frank Hadsell, Jim Tierney, Bob Carberry, Joe Zavagnin, Joe Downey, Danny Peppe.

# BASEBALL

The 1970 baseball team finished the season with an overall 6-10 record in what was regarded as a rebuilding year. The season was highlighted by a win over Farmington and a fine victory over Class C State Finalist Shepaug Valley. The team showed much improvement over the second half of the season, pulling off a few upsets over clubs which had beaten them in the beginning of the year. Senior Co-taptain Skip Cecchinato was the leading hitter, home-run leader, and Most Valuable Player, and Juniar Frank Hadsell was the leading pitcher, picking-up all six victories. Prospects for the 1971 season look quite good, with many lettermen returning. Joe Downey and Frank Hadsell will co-captain next year's team.