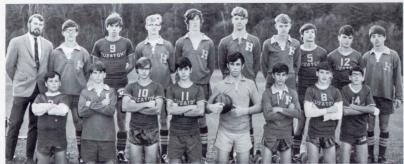

## **SPORTS**

SOCCER

Front row: Kit Garovay, Jim Blake, Henry Frueh, Captain Kip Paulsen, Paul Goss, Jose Alvarez. Back row: Don Kennistan, Roger Terrell, Jack Stoddard, Jim Terrall, Charlie Harson, Tadd MacMillan, Tom Wolf.

### SOCCER

Captain Kip

Henry

Paul

The 1969 Soccer Season was sparked with a lot of spirt. It ended with five victories, six losses, and one tie. Two of the losses were decided in the closing seconds of double overtime.

Seniors who will certainly be missed next year are Kip Paulsen, noted for his defensive ability; Jim Blake, and Henry Frueh, the two outstanding halfbacks; and Bruce Osolin, the team's leading scorer.

Our team was honored this year to have Jim Blake, Kip Palusen, and Tom Wolf elected to the Northwest Conference All-Star Team.

Next year's team will be lead by Tom Wolf and Todd MacMillan, elected Co-Captains at the close of the season. Coach Haaland noted that although next year seven of the starting eleven will be missing, the abilities of Jim Terrall, Don Kenniston, Jack Stoddard, Charlie Harson, and the Co-Captains should provide Housatonic with a fine record.