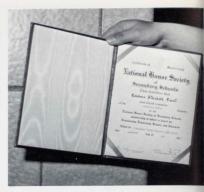

- 5 School re-opens.
- 8 Film Study presents "Fahrenheit 451"
- 13 Paul Weidner of the Hartford Stage Company delivers a lecture about Moliere to all French students.
- 16 The Senior magazine drive starts.
- 21 Mexico assembly for underclassmen.
- 22 "How to Laugh at Life" assembly makes everyone want to cry.
- 22 Heidi Blake receives the Betty Crocker Homemaker of Tomorrow Award.
- 24 The Student Council sponsors its annual Spaghetti Supper.
- 26 New National Honor Society members are announced Errett Allen, Heidi Blake, Holly Brickman, Denise Douglas, Deborah Hansen, Kathy Hepprich, Cheryl Hopf, Candace Lovell, Carol Peppe, Janice Pond, Eileen Tatsapaugh, Timothy Hawley, Anne Kirby, Glenna Marshall, Edward Montanaro, and Steven Snyder.