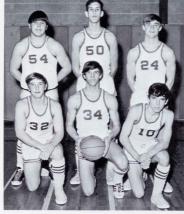

#### BASKETBALL

Front row: Bruce Osolin, Howard Potter, Bruce Grannan, Frank Hadsell, Ed Nelson. Bock row: Captain Charlie Carney, Tracey Stoddard, Scott Hylton, Steve Snyder, Jeff Corey, Coach Edward Tyburski.