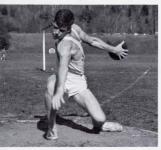

#### **TRACK**

Front row: Henry Ruot, Bill Kenny, Tracey Stoddard, John Morgan, Ed Kenniston. 2nd row: Kip Paulsen, Captain Rager Dennehy, Scott Monroe, Ross Gard, Scott Hylton, Henry Frueh, George Zavagnin. 3rd row: Coach Shaffer, Pat Ezersky, Perry Gasperini, Pete Athoe, Tim Hawley, Harold Fischer, Dave Gatti, Lloyd Johnson, Paul Allyn, John Perotti, Coach Lindsay. 4th row: Skip Parsons, Tony Tyler, Art Madow, Greg Carlson, Ensi Sylvernale, John Hawley, Erik Holmes.

Co-captain Dave

Errett

Bob

Ted

The 1970 Housatonic Track Team ended the season with the best record based on a ten meet schedule in the history of the school. Under the great coaching of Mr. Shaffer and Mr. Lindsay, the high spirited team earned themselves a 9-2 record. Four opponents had teams that were undeafetated up until they meet the powerful Mountaineers.

This year, for the first time ever, the Northwest Conference chose an All-Star team. Housatonic captured eight positions. Ken (who was second in the entire state in the javelin) broke the javelin record five times, and was honored for this, as well as his skills in three other events-triple jump, long jump, and high jump. Kip was chosen for his record-breaking work in the 440 yard dash, being undefeated all season, and placing second in the Medium-sized Schools Class Championship. He was also selected for his 100 yard sprint successes. The relay team of Roger, Scott, Kip, and Harold made the All-Star team easily, being undefeated. Both John and Ross ran at various times as part of the 880 yard relay. The group was undefeated for twelve straight meets, eventually becoming 4th ranked in the state. Ed made the All-Stars for his pole vaulting, which came very close to breaking the school record.