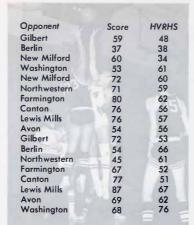

### BASKETBALL

New Record

Best Foul Shooting Pct.

Bruce Osolin — 75%

The Freshman Team

Improving over the record of last year's squad, the Housatonic Basketball Team, though showing a 6-12 record, was noted in the league as a highly spirited, well-balanced club. Four players consistently scored in double figures, including Captain Charlie Carney, Juniors Bruce Grannan and Frank Hadsell, and Sophomore Jeff Corey. Carney was also noted for scoring the most points for the season, as well as leading the team in rebounds. Three team members averaged above 70% of their foul shots, with Bruce Osolin setting a new school record.

The "starting five" was not a set unit, so that many underclassmen, such as next year's Captains Grannan and Hadsell, gained valuable game experience. They look forward to contending for the Northwest Conference crown next season with the added experience of Corey and the Co-Captains, as well as Steve Snyder.

Highlights: The 56-54 overtime win against Avon; Ed Nelson's winning basket in the closing seconds of the Berlin game; Charlie Carney's MVP award; Scott Hylton's Lewis Mills game; Ted Pacocha's steady influence; Punky Potter's shooting, and Tracey Stoddard's sneakers in the overtime victory in the Faculty game.