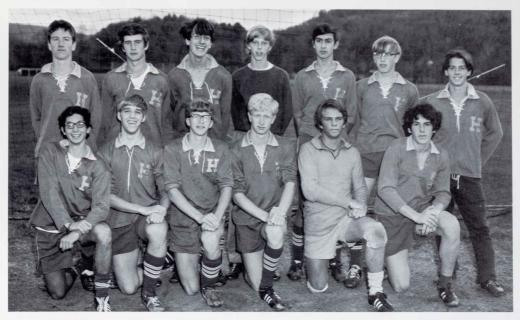

## **SPORTS**

SOCCER

Front row: Kit Garovay, Jim Blake, Henry Frueh, Captain Kip Paulsen, Paul Goss, Jose Alvarez. Back row: Don Kennistan, Roger Terrell, Jack Stoddard, Jim Terrall, Charlie Harson, Tadd MacMillan, Tom Wolf.

### SOCCER

Captain Kip

Henry

Paul

The 1969 Soccer Season was sparked with a lot of spirt. It ended with five victories, six losses, and one tie. Two of the losses were decided in the closing seconds of double overtime.

Seniors who will certainly be missed next year are Kip Paulsen, noted for his defensive ability; Jim Blake, and Henry Frueh, the two outstanding halfbacks; and Bruce Osolin, the team's leading scorer.

Our team was honored this year to have Jim Blake, Kip Palusen, and Tom Wolf elected to the Northwest Conference All-Star Team.

Next year's team will be lead by Tom Wolf and Todd MacMillan, elected Co-Captains at the close of the season. Coach Haaland noted that although next year seven of the starting eleven will be missing, the abilities of Jim Terrall, Don Kenniston, Jack Stoddard, Charlie Harson, and the Co-Captains should provide Housatonic with a fine record.