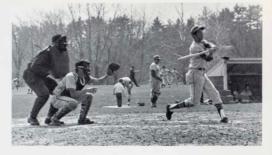

# BASEBALL

The 1970 baseball team finished the season with an overall 6-10 record in what was regarded as a rebuilding year. The season was highlighted by a win over Farmington and a fine victory over Class C State Finalist Shepaug Valley. The team showed much improvement over the second half of the season, pulling off a few upsets over clubs which had beaten them in the beginning of the year. Senior Co-taptain Skip Cecchinato was the leading hitter, home-run leader, and Most Valuable Player, and Juniar Frank Hadsell was the leading pitcher, picking-up all six victories. Prospects for the 1971 season look quite good, with many lettermen returning. Joe Downey and Frank Hadsell will co-captain next year's team.