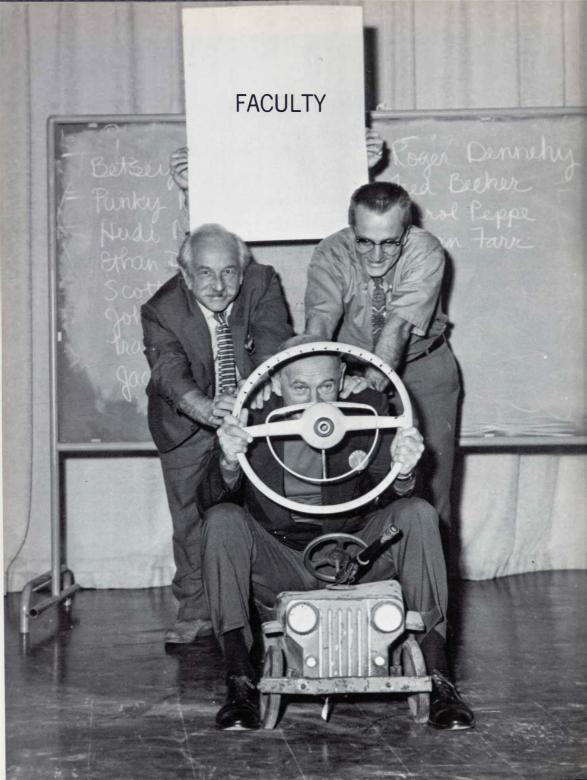

To our groovy guy with the mustache —

We dedicate this book to you.

Your merits set an example to

be pursued by our generation.

You are a true member of the 70's —

Thank you

Mr. Lindsay