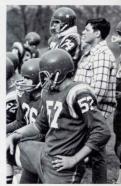

#### FOOTBALL

Front row: Gerry Harring, Skip Cecchinato, Craig Gobillot, Errett Allen, Co-Captain Scott Monroe, Co-Captain Ed Nelson, Tracey Stoddard, Bill Kenny, Ross Gard, Ed Kenniston. 2nd row: Ccach Howard O'Dell, Richard Solan, Pete Athce, Howard Potter, Joe Downey, Llayd Johnson, Calvin Flint, Mark Ustico, Tom Mullen, Paul Faivre, Peter Solan, Caoch John

Mahoney. 3rd row: Steve Marshall, Laurie Gay, Bill James, Tony Tyler, Steve Tietjen, Kevin Kirby, Frank Coans. 4th row: Rob Casey, Walt Arbo, Brian Casey, Tom Bartram, Joe Zavagnin, Tom Fleischmann. 5th row: Mgr. Jim Scott, Bob Chatfield, Mike Chase, Don Farwell, John Hurley, Frank Williams. Top: Bill Stantan, Harold Fischer.