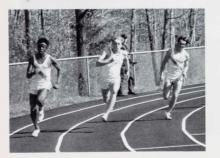

#### **TRACK**

Front row: Henry Ruot, Bill Kenny, Tracey Stoddard, John Morgan, Ed Kenniston. 2nd row: Kip Paulsen, Captain Rager Dennehy, Scott Monroe, Ross Gard, Scott Hylton, Henry Frueh, George Zavagnin. 3rd row: Coach Shaffer, Pat Ezersky, Perry Gasperini, Pete Athoe, Tim Hawley, Harold Fischer, Dave Gatti, Lloyd Johnson, Paul Allyn, John Perotti, Coach Lindsay. 4th row: Skip Parsons, Tony Tyler, Art Madow, Greg Carlson, Ensi Sylvernale, John Hawley, Erik Holmes.

Co-captain Dave

Errett

Bob

Ted

The 1970 Housatonic Track Team ended the season with the best record based on a ten meet schedule in the history of the school. Under the great coaching of Mr. Shaffer and Mr. Lindsay, the high spirited team earned themselves a 9-2 record. Four opponents had teams that were undeafetated up until they meet the powerful Mountaineers.

This year, for the first time ever, the Northwest Conference chose an All-Star team. Housatonic captured eight positions. Ken (who was second in the entire state in the javelin) broke the javelin record five times, and was honored for this, as well as his skills in three other events-triple jump, long jump, and high jump. Kip was chosen for his record-breaking work in the 440 yard dash, being undefeated all season, and placing second in the Medium-sized Schools Class Championship. He was also selected for his 100 yard sprint successes. The relay team of Roger, Scott, Kip, and Harold made the All-Star team easily, being undefeated. Both John and Ross ran at various times as part of the 880 yard relay. The group was undefeated for twelve straight meets, eventually becoming 4th ranked in the state. Ed made the All-Stars for his pole vaulting, which came very close to breaking the school record.