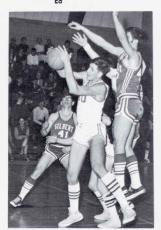

#### BASKETBALL

Front row: Bruce Osolin, Howard Potter, Bruce Grannan, Frank Hadsell, Ed Nelson. Bock row: Captain Charlie Carney, Tracey Stoddard, Scott Hylton, Steve Snyder, Jeff Corey, Coach Edward Tyburski.