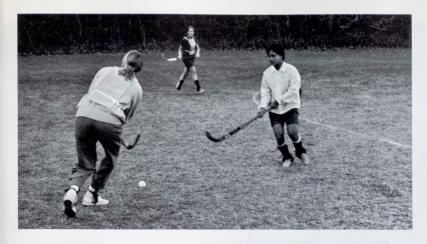

FIELD HOCKEY

Front row: Coach Dorothea Whetsel, Mary Nayes, Captain Phoebe Fisher, Nancy Johnson, Caral Ramsey. 2nd row: Kathy Carlos, Shelly Conklin, Karen Maus. Back row: Dena Kenny, Faith Calhoun, Cindy McGivern, Laurie Trager, Laurie Allen, Gloria Quinion, Candy Lovell.