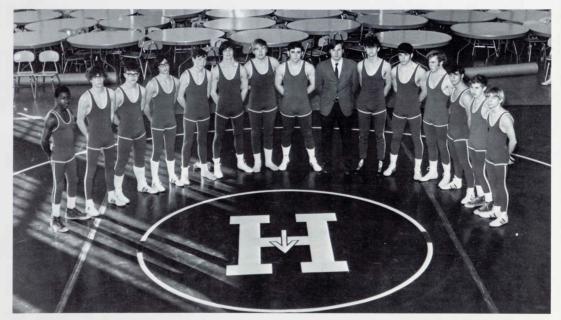

#### WRESTLING

Left to right: Joe Miller, Rich Wisell, Dick Bunce, Kit Garovoy, Jim Rutledge, Henry Alvarez, Bill James, Captain John Morgan, Coach Robert Green, Bruce Smith, Tony Tyler, Mark Sills, Calvin Flint, Greg Boardman, Pete Lundeen.