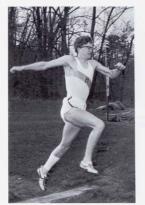

#### **TRACK**

Front row: Henry Ruot, Bill Kenny, Tracey Stoddard, John Morgan, Ed Kenniston. 2nd row: Kip Paulsen, Captain Rager Dennehy, Scott Monroe, Ross Gard, Scott Hylton, Henry Frueh, George Zavagnin. 3rd row: Coach Shaffer, Pat Ezersky, Perry Gasperini, Pete Athoe, Tim Hawley, Harold Fischer, Dave Gatti, Lloyd Johnson, Paul Allyn, John Perotti, Coach Lindsay. 4th row: Skip Parsons, Tony Tyler, Art Madow, Greg Carlson, Ensi Sylvernale, John Hawley, Erik Holmes.

#### **ALL STARS**

Badminton - Faye, Phoebe, Mary

Track — Relay Team

Soccer - Jim

Track — Ken

Football — Tracey

Football — Ross

Soccer - Kip

This year, for the first time ever, the Northwest Conference chose an All-Star team. Housatonic captured eight positions. Ken (who was second in the entire state in the javelin) broke the javelin record five times, and was honored for this, as well as his skills in three other events-triple jump, long jump, and high jump. Kip was chosen for his record-breaking work in the 440 yard dash, being undefeated all season, and placing second in the Medium-sized Schools Class Championship. He was also selected for his 100 yard sprint successes. The relay team of Roger, Scott, Kip, and Harold made the All-Star team easily, being undefeated. Both John and Ross ran at various times as part of the 880 yard relay. The group was undefeated for twelve straight meets, eventually becoming 4th ranked in the state. Ed made the All-Stars for his pole vaulting, which came very close to breaking the school record.