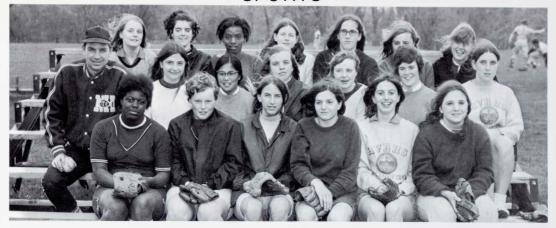

#### SOFTBALL

Front row: Nancy Johnson, Cindy McGivern, Captain Phoebe Fisher, Mary Palmer, Debbie Blank, Sharon Delaini. 2nd row: Coach Edward Tyburski, Laura Allen, Faith Calhoun, Denise Bergenty, Paula McGivern, Dena Kenny, Judy Casy. 3rd row: Mary Peet, Geri Johnson, Barbara Chatfield, Patty O'Loughlin, Barbara Peck, Barbara Sprague, Debbie Riley

Ed

Tracey

Henry

Scott

George

Nancy

Phoehe

Although the girls' softball team could not be considered winners by their record, they were winners in spirit, in desire, and in sportsmanship. Led by super-athlete Phoebe Fisher, and backed by a host of talented performers, the team held its own throughout the Spring. Coach Tyburski overcame several obstacles while instructing the girls in the fine points of the game, and has high hopes for a successful team next season.