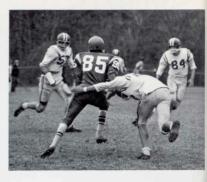

### SOCCER

Captain Kip

Henry

Paul

The 1969 Soccer Season was sparked with a lot of spirt. It ended with five victories, six losses, and one tie. Two of the losses were decided in the closing seconds of double overtime.

Seniors who will certainly be missed next year are Kip Paulsen, noted for his defensive ability; Jim Blake, and Henry Frueh, the two outstanding halfbacks; and Bruce Osolin, the team's leading scorer.

Our team was honored this year to have Jim Blake, Kip Palusen, and Tom Wolf elected to the Northwest Conference All-Star Team.

Next year's team will be lead by Tom Wolf and Todd MacMillan, elected Co-Captains at the close of the season. Coach Haaland noted that although next year seven of the starting eleven will be missing, the abilities of Jim Terrall, Don Kenniston, Jack Stoddard, Charlie Harson, and the Co-Captains should provide Housatonic with a fine record.