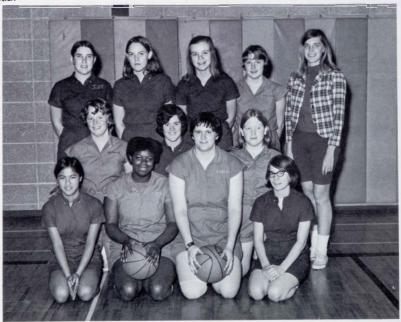

#### GIRLS BASKETBALL

Front row: Faith Calhoun, Nancy Johnson, Sue Peck, Carol Carley. 2nd row: Cindy McGivern, Dena Kenny, Laurie Thampson. Back row: Judy Casey, Laurie Trager, Denise Bergenty, Paula McGivern, Coach Dorothea Whetsel.