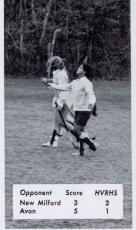

FIELD HOCKEY

Front row: Coach Dorothea Whetsel, Mary Nayes, Captain Phoebe Fisher, Nancy Johnson, Caral Ramsey. 2nd row: Kathy Carlos, Shelly Conklin, Karen Maus. Back row: Dena Kenny, Faith Calhoun, Cindy McGivern, Laurie Trager, Laurie Allen, Gloria Quinion, Candy Lovell.

| Opponent    | Score | HVRHS |
|-------------|-------|-------|
| Gilbert     | 30    | 25    |
| Torrington  | 19    | 40    |
| Avon        | 21    | 36    |
| New Milford | 21    | 40    |
| Farmington  | 23    | 35    |
| Canton      | 40    | 20    |
| Berlin      | 27    | 29    |
| Lewis Mills | 27    | 28    |
| Pine Plains | 28    | 27    |
| Woodbury    | 36    | 20    |
|             |       |       |