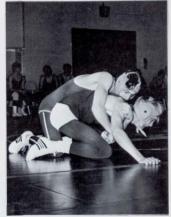

#### WRESTLING

Left to right: Joe Miller, Rich Wisell, Dick Bunce, Kit Garovoy, Jim Rutledge, Henry Alvarez, Bill James, Captain John Morgan, Coach Robert Green, Bruce Smith, Tony Tyler, Mark Sills, Calvin Flint, Greg Boardman, Pete Lundeen.

### WRESTLING

Co-Captain John

Scholostic Wrestling is a sport in which two contestants compete, each to gain advantage over the other and to defeat him by causing both of his shoulders to contact the floor simultaneously for two seconds. The contestants are matched by body weight; an individual can not compete against a person more than ten pounds heavier than himself. The match is run for three two minute periods. The first period begins with both contestants attempting to take the other down from a standing position. The other two periods begin with the contestants in a "referee's" position (one man kneeling on all fours, the other attempting to control him).

Six of this year's team members leave upon graduation. Including Richard Wisell who was elected most valuable player. The progress of the team depends upon the fine wrestlers coming from the underclasses. Five of this year's most promising wrestlers come from the freshman class and with contributions from incoming freshmen and other up and coming wrestlers, Housatonic's next wrestling season should prove successful.

This year is the first year that a scholastic wrestling program has been offered to the students of Housatonic. Wrestling is becoming increasingly more popular on the high school level. The beginning team, under the direction of novice coach Mr. Green, wrestled eleven matches, 4 Junior Varsity and 7 varsity. The team posted an impressive first year record with 3 wins and 8