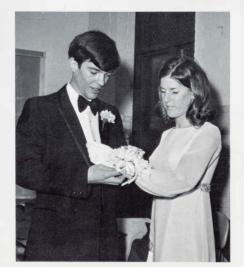

### 1970 JUNE 1970

7 8 9 10 11 12 13 14 15 16 17 18 19 20 21 22 23 24 25 26 27 28 29 30

- 4 Final exams begin,
- 10 Final exams end.
- 11 All students return to go over final exams.
- 11 Seniors have their Class Day at the Inn on Lake Waramaug. The dedication to the 1970 White Oak is presented to Mr. Lindsay. Fred and Gary have the best time of anyone there!
- 12 Seniors attend school to rehearse for graduation.
- 15 At six p.m., the Class of 1970 has the first outdoor graduation in the history of the school. 168 Seniors hear essayists Ross Gard and Ed Nelson; the commencement address is delivered by Dr. Dumont F. Kenny of York College. The Good Sportsmanship Award is presented to Ken Viafore, and Good Citizenship Awards are presented to Eileen Tatsapaugh and Ed Nelson.