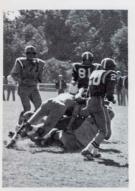

### **FOOTBALL**

The Mountaineers, led by Captains Ed Nelson and Scott Monroe, ended the Centennial Year of Football with a disappointing season record of 2-6. As the season began, the team lost a hard-fought battle with Gilbert, then overwhelmed Avon. The team, plagued with injuries, then suffered a mid-season slump. Late in the season they exploded to become victors in the game against New Milford.

There were several outstanding performances. Ross Gard, Tracey Stoddard, and Ed Nelson were elected to the Northwest Conference All-Star Team. Only playing four games because of injuries, Ross, our imported rugby player, managed to pace the team to its two victories, gaining 181 and 254 yards in those two games. Tracey, elected as the team's Most Valuable Player, performed superbly not only on defense, but also as offensive tackle and converted tight end. Ed was honored for his defensive secondary work and skill as the quarterback.