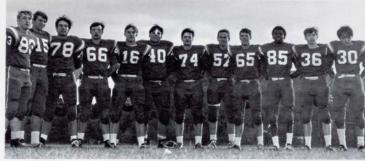

#### FOOTBALL

Front row: Gerry Harring, Skip Cecchinato, Craig Gobillot, Errett Allen, Co-Captain Scott Monroe, Co-Captain Ed Nelson, Tracey Stoddard, Bill Kenny, Ross Gard, Ed Kenniston. 2nd row: Ccach Howard O'Dell, Richard Solan, Pete Athce, Howard Potter, Joe Downey, Llayd Johnson, Calvin Flint, Mark Ustico, Tom Mullen, Paul Faivre, Peter Solan, Caoch John

Mahoney. 3rd row: Steve Marshall, Laurie Gay, Bill James, Tony Tyler, Steve Tietjen, Kevin Kirby, Frank Coans. 4th row: Rob Casey, Walt Arbo, Brian Casey, Tom Bartram, Joe Zavagnin, Tom Fleischmann. 5th row: Mgr. Jim Scott, Bob Chatfield, Mike Chase, Don Farwell, John Hurley, Frank Williams. Top: Bill Stantan, Harold Fischer.