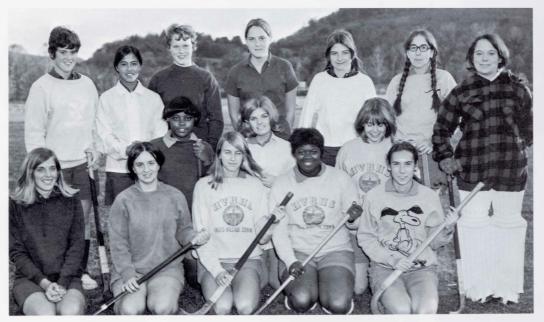

FIELD HOCKEY

Front row: Coach Dorothea Whetsel, Mary Nayes, Captain Phoebe Fisher, Nancy Johnson, Caral Ramsey. 2nd row: Kathy Carlos, Shelly Conklin, Karen Maus. Back row: Dena Kenny, Faith Calhoun, Cindy McGivern, Laurie Trager, Laurie Allen, Gloria Quinion, Candy Lovell.

Ed

Tracey

Henry

Scott

George

Nancy

Phoehe

Although the girls' softball team could not be considered winners by their record, they were winners in spirit, in desire, and in sportsmanship. Led by super-athlete Phoebe Fisher, and backed by a host of talented performers, the team held its own throughout the Spring. Coach Tyburski overcame several obstacles while instructing the girls in the fine points of the game, and has high hopes for a successful team next season.