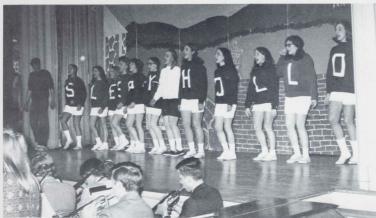

## **SPRING**

"MR. CRANE" -- BAND, ORCHESTRA, AND CHORUS

### ARION AWARD WINNERS

Deedee

Highlighting an outstanding year, Mr. Meder completed his career at the high school with the musical production of "Mr. Crane". This very successful production involved all the student musical organizations at Regional, and also included many other people as well. Last performed six years ago, "Mr. Crane" was well received by young and old as both the audience and performers enjoyed themselves. Performances by Jim Blake, Diana Just, Rick Alexander, Merilee Sherwood, and the Pit Band will long be remembered as part of this fine entertainment.