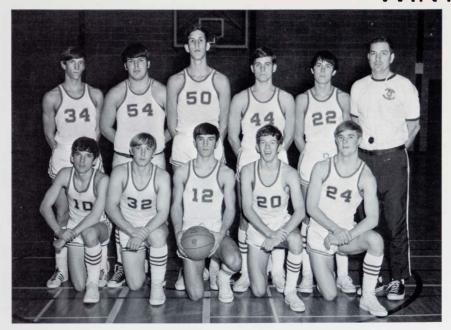

#### BASKETBALL

Front row: Bruce Osolin, Howard Potter, Bruce Grannan, Frank Hadsell, Ed Nelson. Bock row: Captain Charlie Carney, Tracey Stoddard, Scott Hylton, Steve Snyder, Jeff Corey, Coach Edward Tyburski.